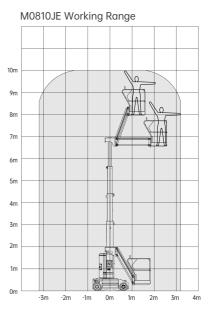

### **SPECIFICATIONS**

| MODELS                     | M0810JE (         | M2640JE)  |
|----------------------------|-------------------|-----------|
| Measurements               | Metric            | Imperial  |
| Working Height Max.        | 10m               | 32'10''   |
| Platform Height(Raised)    | 8m                | 26'3''    |
| Horizontal Outreach        | 3.2m              | 10'6''    |
| Up and Over Clearance Max. | 6.6m              | 21'8''    |
| Platform Size(L×W)         | 0.98x0.72m        | 39"x28"   |
| Overall Length             | 2.6m              | 8'6''     |
| Overall Width              | 1m                | 3'3''     |
| • Overall Height(Stowed)   | 1.99m             | 6'6''     |
| Wheelbase                  | 1.2m              | 3'11''    |
| Ground Clearance           | 0.1m              | 4''       |
| PRODUCTIVITY               |                   |           |
| Max. Platform Occupancy    | 2 (in) / 1 (out)  |           |
| Platform Capacity          | 200kg             | 440 lbs   |
| Drive Mode                 | Rear-Wheels Drive |           |
| Brakes                     | Rear-Wheels Brake |           |
| Turntable Rotation         | 345°              | 345°      |
| Max. Drive Speed (Stowed)  | 3.5km/h           | 2.2mph    |
| Max. Drive Speed (Raised)  | 0.43km/h          | 0.27mph   |
| Gradeability               | 25%               | 25%       |
| Tailswing                  | 0                 | 0         |
| Tire Size                  | 380x130mm         | 15''x5''  |
| Ground Pressure, Tyres     | 1,353 kPa         | 196.2 psi |
| POWER                      |                   |           |
| Power Source               | 24V,250Ah,FLA     |           |
| HYDRAULIC SYSTEM           |                   |           |
| Hydraulic Oil Capacity     | 6.5L              | 1.7gal    |
| WEIGHT                     |                   |           |
| Machine Weight (CE/ANSI)   | 2,720kg           | 5,997 lbs |