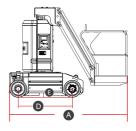

### **SPECIFICATIONS**

| MODELS                     | M0810JE (         | M2640JE)  |
|----------------------------|-------------------|-----------|
| Measurements               | Metric            | Imperial  |
| Working Height Max.        | 10m               | 32'10''   |
| Platform Height(Raised)    | 8m                | 26'3''    |
| Horizontal Outreach        | 3.2m              | 10'6''    |
| Up and Over Clearance Max. | 6.6m              | 21'8''    |
| Platform Size(L×W)         | 0.98x0.72m        | 39"x28"   |
| Overall Length             | 2.6m              | 8'6''     |
| Overall Width              | 1m                | 3'3''     |
| • Overall Height(Stowed)   | 1.99m             | 6'6''     |
| Wheelbase                  | 1.2m              | 3'11''    |
| Ground Clearance           | 0.1m              | 4''       |
| PRODUCTIVITY               |                   |           |
| Max. Platform Occupancy    | 2 (in) / 1 (out)  |           |
| Platform Capacity          | 200kg             | 440 lbs   |
| Drive Mode                 | Rear-Wheels Drive |           |
| Brakes                     | Rear-Wheels Brake |           |
| Turntable Rotation         | 345°              | 345°      |
| Max. Drive Speed (Stowed)  | 3.5km/h           | 2.2mph    |
| Max. Drive Speed (Raised)  | 0.43km/h          | 0.27mph   |
| Gradeability               | 25%               | 25%       |
| Tailswing                  | 0                 | 0         |
| Tire Size                  | 380x130mm         | 15''x5''  |
| Ground Pressure, Tyres     | 1,353 kPa         | 196.2 psi |
| POWER                      |                   |           |
| Power Source               | 24V,250Ah,FLA     |           |
| HYDRAULIC SYSTEM           |                   |           |
| Hydraulic Oil Capacity     | 6.5L              | 1.7gal    |
| WEIGHT                     |                   |           |
| Machine Weight (CE/ANSI)   | 2,720kg           | 5,997 lbs |