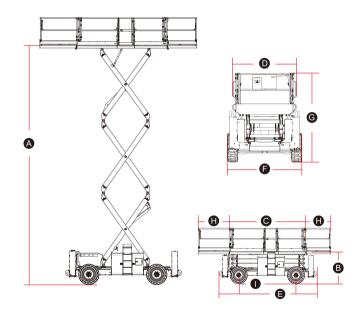

## **SPECIFICATIONS**

| MODELS                             | SR1023D ( S      | R3390D)       |
|------------------------------------|------------------|---------------|
| Measurements                       | Metric           | Imperial      |
| Work Height Max.                   | 12m              | 39'4''        |
| Platform Height - Raised           | 10m              | 32'10"        |
| Platform Height - Stowed           | 1.58m            | 5'2"          |
| Platform Length                    | 3.98/4.81m       | 13'1''/15'9'' |
| Platform Width                     | 1.83m            | 6'            |
| Overall Length (with ladder)       | 4.9m             | 16'1"         |
| Overall Width                      | 2.3m             | 7'7''         |
| Overall Height - Rails up          | 2.74m            | 9'            |
| Overall Height - Rails down        | 2.06m            | 6'9"          |
| Extension Deck                     | 1.45/1.14m       | 4'9"/3'9"     |
| Wheelbase                          | 2.85m            | 9'4"          |
| Ground Clearance-Center            | 0.23m            | 9"            |
| PRODUCTIVITY                       |                  |               |
| Max. Platform Occupancy (in/out)   | 7/7              |               |
| Platform Capacity                  | 1,100kg          | 2,430 lbs     |
| Platform Capacity - Extension      | 230kg            | 510 lbs       |
| Drive Height                       | Full Height      |               |
| Gradeability - Stowed              | 40               | )%            |
| Min. Turning Radius                | 5.33m            | 17'6''        |
| Raise/Lower Speed                  | 45 / 45s         |               |
| Brakes                             | Four-wheel brake |               |
| Drive Mode                         | 4x4              |               |
| Tires Type                         | Solid            |               |
| Tires Size                         | 835x290mm        | 33"x11"       |
| Ground Pressure, Tyres             | 887.37 kPa       | 128.7 psi     |
| POWER                              |                  |               |
| Power Source                       | Deutz D2.9 L4    | 36.4kw/48.8hp |
| Fuel Tank Capacity                 | 110L             | 30gal         |
| HYDRAULIC SYSTEM                   |                  |               |
| Hydraulic Oil Volume               | 140L             | 37gal         |
| WEIGHT                             |                  |               |
| Machine Weight (7.4m platform, CE) | 6,980kg          | 15,400 lbs    |
|                                    |                  |               |