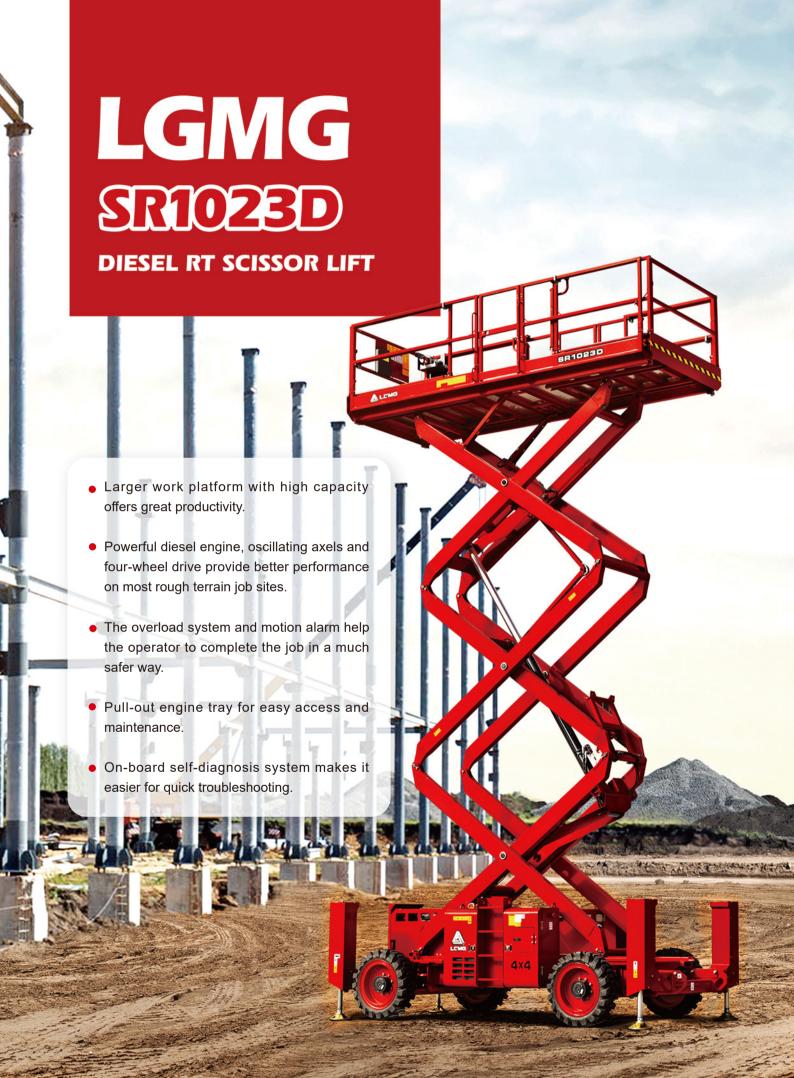

# **LGMG Diesel RT Scissor Lift**

| STANDARD FEATURES     |                                    |  |
|-----------------------|------------------------------------|--|
| Proportional control  | Tilt alarm with lift cut-out       |  |
| Foldable guardrail    | Overload sensing system            |  |
| Emergency stop device | Descent alarm with flashing beacon |  |
| Manual brake release  | All motions alarm                  |  |
| Emergency descent     | Intelligent diagnostic system      |  |
| Oscillating axle      | Auto-leveling outriggers           |  |
| Self-lock entry gate  | Solid tires                        |  |

| OPTIONAL                    |                               |
|-----------------------------|-------------------------------|
| Telematics                  | Solid non-marking tires       |
| AC power to platform        | Foam-filled tires             |
| Cold weather package        | Foam-filled non-marking tires |
| Biodegradable hydraulic oil |                               |