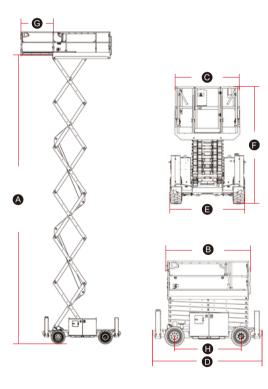

### **SPECIFICATIONS**

| MODELS                       | SR1418E ( | SR4669E) |
|------------------------------|-----------|----------|
| Measurements                 | Metric    | Imperial |
| Work Height Max.             | 15.8m     | 51'10''  |
| A Platform Height - Raised   | 13.8m     | 45'3''   |
| Platform Length              | 2.79m     | 9'2"     |
| Platform Width               | 1.6m      | 5'3"     |
| Overall Length (with ladder) | 3.73m     | 12'3"    |
| Overall Width                | 1.84m     | 6'       |
| Overall Height - Rails up    | 2.9m      | 9'6"     |
| Overall Height - Rails down  | 2.24m     | 7'4"     |
| <b>6</b> Extension Deck      | 1.5m      | 4'11''   |
| H Wheelbase                  | 2.29m     | 7'6"     |
| Ground Clearance-Center      | 0.23m     | 9"       |

|                               | 0.20111                 | ,          |
|-------------------------------|-------------------------|------------|
| PRODUCTIVITY                  |                         |            |
| Max. Platform Occupancy       | 2(in) / 2(out)          |            |
| Platform Capacity             | 365kg                   | 805 lbs    |
| Platform Capacity - Extension | 140kg                   | 309 lbs    |
| Drive Height                  | Full Height             |            |
| Gradeability - Stowed         | 35%                     | 35%        |
| Min. Turning Radius           | 4.75m                   | 15'7''     |
| Raise/Lower Speed             | 80s / 60s               |            |
| Brakes                        | Rear-wheel Brake        |            |
| Drive Mode                    | 4x2                     |            |
| Tires Type                    | Solid Non-marking       |            |
| Tires Size                    | 663x283mm               | 26"x11"    |
| Ground Pressure, Tyres        | 651.95 kPa              | 94.6 psi   |
| POWER                         |                         |            |
| Power Source                  | 48V DC (8x6V),390Ah,FLA |            |
| HYDRAULIC SYSTEM              |                         |            |
| Hydraulic Oil Volume          | 50L                     | 13.2 gal   |
| WEIGHT                        |                         |            |
| Machine Weight (CE/ANSI)      | 6,260kg                 | 13,800 lbs |
|                               |                         |            |