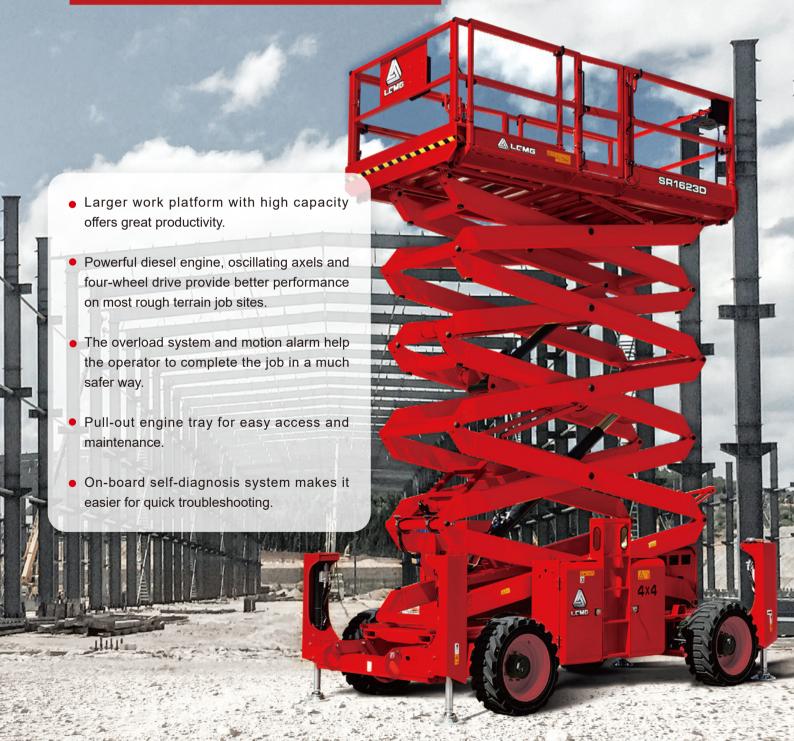

# LGMG SRIGZED

**DIESEL RT SCISSOR LIFT** 

| STANDARD FEATURES     |                                    |
|-----------------------|------------------------------------|
| Proportional control  | Tilt alarm with lift cut-out       |
| Foldable guardrail    | Overload sensing system            |
| Emergency stop device | Descent alarm with flashing beacon |
| Manual brake release  | All motions alarm                  |
| Emergency descent     | Intelligent diagnostic system      |
| Oscillating axle      | Auto-leveling outriggers           |
| Self-lock entry gate  | Solid tires                        |