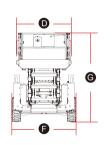

## **SPECIFICATIONS**

| MODELS                           | SR1623D (                   | SR5390D )   |
|----------------------------------|-----------------------------|-------------|
| Measurements                     | Metric                      | Imperial    |
| Work Height Max.                 | 17.9m                       | 58'9"       |
| Platform Height - Raised         | 15.9m                       | 52'2"       |
| Platform Height - Stowed         | 2.08m                       | 6'10"       |
| Platform Length                  | 3.98/4.81m                  | 13'1"/15'9" |
| Platform Width                   | 1.83m                       | 6'          |
| Overall Length (with ladder)     | 4.9m                        | 16'1''      |
| Overall Width                    | 2.3m                        | 7'7''       |
| Overall Height - Rails up        | 3.18m                       | 10'5"       |
| Overall Height - Rails down      | 2.5m                        | 8'2"        |
| Extension Deck (Front / Rear)    | 1.45/1.14m                  | 4'9"/3'9"   |
| Wheelbase                        | 2.85m                       | 9'4''       |
| Ground Clearance-Center          | 0.23m                       | 9"          |
| PRODUCTIVITY                     |                             |             |
| Max. Platform Occupancy (in/out) | 4 / 4                       |             |
| Platform Capacity                | 680kg                       | 1,500 lbs   |
| Platform Capacity - Extension    | 230kg                       | 510 lbs     |
| Drive Height                     | 8.5m                        | 27'11"      |
| Gradeability - Stowed            | 40%                         |             |
| Min. Turning Radius              | 5.33m                       | 17'6''      |
| Raise/Lower Speed                | 55 / 55s                    |             |
| Brakes                           | Four-wheel brake            |             |
| Drive Mode                       | 4x4                         |             |
| Tires Type                       | Solid                       |             |
| Tires Size                       | 835x290mm                   | 33"x11"     |
| Ground Pressure, Tyres           | 888.31 kPa                  | 128.8 psi   |
| POWER                            |                             |             |
| Power Source                     | Deutz D2.9 L4 36.4kw/48.8hp |             |
| Fuel Tank Capacity               | 100L                        | 26.4gal     |
| HYDRAULIC SYSTEM                 |                             |             |
| Hydraulic Oil Volume             | 140L                        | 37gal       |
| WEIGHT                           |                             |             |