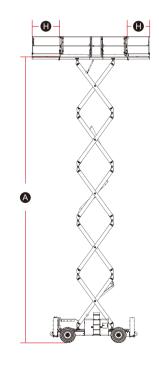

## **SPECIFICATIONS**

| MODELS                           | SR1623D (                   | SR5390D )   |
|----------------------------------|-----------------------------|-------------|
| Measurements                     | Metric                      | Imperial    |
| Work Height Max.                 | 17.9m                       | 58'9"       |
| Platform Height - Raised         | 15.9m                       | 52'2"       |
| Platform Height - Stowed         | 2.08m                       | 6'10"       |
| Platform Length                  | 3.98/4.81m                  | 13'1"/15'9" |
| Platform Width                   | 1.83m                       | 6'          |
| Overall Length (with ladder)     | 4.9m                        | 16'1''      |
| Overall Width                    | 2.3m                        | 7'7''       |
| Overall Height - Rails up        | 3.18m                       | 10'5"       |
| Overall Height - Rails down      | 2.5m                        | 8'2"        |
| Extension Deck (Front / Rear)    | 1.45/1.14m                  | 4'9"/3'9"   |
| Wheelbase                        | 2.85m                       | 9'4''       |
| Ground Clearance-Center          | 0.23m                       | 9"          |
| PRODUCTIVITY                     |                             |             |
| Max. Platform Occupancy (in/out) | 4 / 4                       |             |
| Platform Capacity                | 680kg                       | 1,500 lbs   |
| Platform Capacity - Extension    | 230kg                       | 510 lbs     |
| Drive Height                     | 8.5m                        | 27'11"      |
| Gradeability - Stowed            | 40%                         |             |
| Min. Turning Radius              | 5.33m                       | 17'6''      |
| Raise/Lower Speed                | 55 / 55s                    |             |
| Brakes                           | Four-wheel brake            |             |
| Drive Mode                       | 4x4                         |             |
| Tires Type                       | Solid                       |             |
| Tires Size                       | 835x290mm                   | 33"x11"     |
| Ground Pressure, Tyres           | 888.31 kPa                  | 128.8 psi   |
| POWER                            |                             |             |
| Power Source                     | Deutz D2.9 L4 36.4kw/48.8hp |             |
| Fuel Tank Capacity               | 100L                        | 26.4gal     |
| HYDRAULIC SYSTEM                 |                             |             |
| Hydraulic Oil Volume             | 140L                        | 37gal       |
| WEIGHT                           |                             |             |