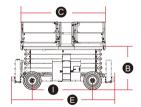

## **SPECIFICATIONS**

| MODELS                           | SR1623D (                   | SR5390D )   |
|----------------------------------|-----------------------------|-------------|
| Measurements                     | Metric                      | Imperial    |
| Work Height Max.                 | 17.9m                       | 58'9"       |
| Platform Height - Raised         | 15.9m                       | 52'2"       |
| Platform Height - Stowed         | 2.08m                       | 6'10"       |
| Platform Length                  | 3.98/4.81m                  | 13'1"/15'9" |
| Platform Width                   | 1.83m                       | 6'          |
| Overall Length (with ladder)     | 4.9m                        | 16'1''      |
| Overall Width                    | 2.3m                        | 7'7''       |
| Overall Height - Rails up        | 3.18m                       | 10'5"       |
| Overall Height - Rails down      | 2.5m                        | 8'2"        |
| Extension Deck (Front / Rear)    | 1.45/1.14m                  | 4'9"/3'9"   |
| Wheelbase                        | 2.85m                       | 9'4''       |
| Ground Clearance-Center          | 0.23m                       | 9"          |
| PRODUCTIVITY                     |                             |             |
| Max. Platform Occupancy (in/out) | 4 / 4                       |             |
| Platform Capacity                | 680kg                       | 1,500 lbs   |
| Platform Capacity - Extension    | 230kg                       | 510 lbs     |
| Drive Height                     | 8.5m                        | 27'11"      |
| Gradeability - Stowed            | 40%                         |             |
| Min. Turning Radius              | 5.33m                       | 17'6''      |
| Raise/Lower Speed                | 55 / 55s                    |             |
| Brakes                           | Four-wheel brake            |             |
| Drive Mode                       | 4x4                         |             |
| Tires Type                       | Solid                       |             |
| Tires Size                       | 835x290mm                   | 33"x11"     |
| Ground Pressure, Tyres           | 888.31 kPa                  | 128.8 psi   |
| POWER                            |                             |             |
| Power Source                     | Deutz D2.9 L4 36.4kw/48.8hp |             |
| Fuel Tank Capacity               | 100L                        | 26.4gal     |
| HYDRAULIC SYSTEM                 |                             |             |
| Hydraulic Oil Volume             | 140L                        | 37gal       |
| WEIGHT                           |                             |             |