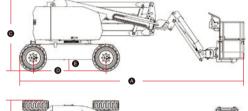

#### **SPECIFICATIONS**

| Measurements         Metric         Imperial           Work Height Max.         15.9m         52'2"           Platform Height Max.         13.9m         45'7"           Horizontal Outreach         7.7m         25'3"           Up and Over Height         7.4m         24'3"           Platform Length         1.83m         6'           Platform Width         0.76m         2'6"           ♠ Stowed Length         6.95m         22'10"           Length-Transport (jib tucked)         5.9m         19'4"           ♠ Overall Width         2.3m         7'7"           ♠ Stowed Height         2.24m         7'4"           Height-Transport         2.65m         8'8"           ♠ Wheelbase         2.25m         7'5"           ♠ Ground Clearance         0.35m         1'2"           PRODUCTIVITY           Max. Platform Occupancy         2 (unrestricted) / 3 (restricted)           Platform Capacity (unrestricted)         300kg         661 lbs           Platform Capacity (unrestricted)         30kg         992 lbs           Turntable Rotation         355°         355°           Drive Speed-Raised         0.8km/h         0.5mph           Gradeability         <                                                                                                                                                                                                                                                                                                                                                                                                                                                                                                                                                                                                                                                                                                                                                                                                                                                                                                                               | MODELS                           | AR14J-H (                         | AR45J-H)                     |
|--------------------------------------------------------------------------------------------------------------------------------------------------------------------------------------------------------------------------------------------------------------------------------------------------------------------------------------------------------------------------------------------------------------------------------------------------------------------------------------------------------------------------------------------------------------------------------------------------------------------------------------------------------------------------------------------------------------------------------------------------------------------------------------------------------------------------------------------------------------------------------------------------------------------------------------------------------------------------------------------------------------------------------------------------------------------------------------------------------------------------------------------------------------------------------------------------------------------------------------------------------------------------------------------------------------------------------------------------------------------------------------------------------------------------------------------------------------------------------------------------------------------------------------------------------------------------------------------------------------------------------------------------------------------------------------------------------------------------------------------------------------------------------------------------------------------------------------------------------------------------------------------------------------------------------------------------------------------------------------------------------------------------------------------------------------------------------------------------------------------------------|----------------------------------|-----------------------------------|------------------------------|
| Platform Height Max.  Horizontal Outreach  7.7m  25'3"  Up and Over Height  Platform Length  Platform Width  0.76m  2'6"  Stowed Length  6.95m  22'10"  Length-Transport (jib tucked)  Overall Width  2.3m  7'7"  Stowed Height  Pleight-Transport  Stowed Height  2.24m  7'4"  Height-Transport  Ground Clearance  PRODUCTIVITY  Max. Platform Occupancy  Platform Capacity (unrestricted)  Platform Capacity (restricted)  Turntable Rotation  Drive Speed-Raised  Gradeability  Max. Wind Speed  12.5m/s  12'  Max. Wind Speed  12.5m/s  12'  Max. Slope  Turning Radius-Inside  Turning Radius-Outside  Tire Models  Ground Power  Source  Rubota V2403 36kW/48.2hp  Kubota D1105 18.5kW/24.8hp  Fuel Tank Capacity  HYDRAULIC SYSTEM                                                                                                                                                                                                                                                                                                                                                                                                                                                                                                                                                                                                                                                                                                                                                                                                                                                                                                  |                                  |                                   |                              |
| Horizontal Outreach Up and Over Height 7.4m 24'3" Platform Length 1.83m 6' Platform Width 0.76m 2'6" Stowed Length 6.95m 22'10" Length-Transport (jib tucked) 5.9m 19'4" Overall Width 2.3m 7'7" Stowed Height 2.24m 7'4" Height-Transport 2.65m 8'8" Wheelbase 2.25m 7'5" Ground Clearance 0.35m 1'2"  PRODUCTIVITY Max. Platform Occupancy Platform Capacity (unrestricted) Platform Capacity (urrestricted) Turntable Rotation 355° 355° Drive Speed-Stowed 5km/h 3.1mph Drive Speed-Raised 0.8km/h 0.5mph Gradeability 45% 45% Max. Wind Speed 12.5m/s 28mph Turning Radius-Inside 1.67m 5'6" Turning Radius-Outside 315/55D20 Ground Pressure, Tyres 520 kPa 75.4 psi POWER POWER  HYDRAULIC SYSTEM                                                                                                                                                                                                                                                                                                                                                                                                                                                                                                                                                                                                                                                                                                                                                                                                                                                                                                                                                                                                                                                                                                                                                                                                                                                                                                                                                                                                                       | Work Height Max.                 | 15.9m                             | 52'2"                        |
| Platform Length   1.83m   6'     Platform Width   0.76m   2'6"     Stowed Length   6.95m   22'10"     Length-Transport (jib tucked)   5.9m   19'4"     Overall Width   2.3m   7'7"     Stowed Height   2.24m   7'4"     Height-Transport   2.65m   8'8"     Wheelbase   2.25m   7'5"     Ground Clearance   0.35m   1'2"     PRODUCTIVITY   Max. Platform Occupancy   2 (unrestricted) / 3 (restricted)     Platform Capacity (unrestricted)   300kg   661 lbs     Platform Capacity (restricted)   450kg   992 lbs     Turntable Rotation   355°   355°     Drive Speed-Raised   0.8km/h   0.5mph     Gradeability   45%   45%     Max. Wind Speed   12.5m/s   28mph     Turning Radius-Inside   1.67m   5'6"     Turning Radius-Outside   3.66m   12'     Max.Slope   5°/5°   5°/5°     Tire Type   RT Foam-filled     Tire Models   315/55D20   315/55D20     Ground Pressure, Tyres   520 kPa   75.4 psi     POWER     Power Source   Kubota V2403 36kW/48.2hp     Kubota V2403 36kW/48.2hp     Kubota V2403 36kW/48.2hp     Kubota D1105 18.5kW/24.8hp     Fuel Tank Capacity   65L   17.2gal     HYDRAULIC SYSTEM                                                                                                                                                                                                                                                                                                                                                                                                                                                                                                                                                                                                                                                                                                                                                                                                                                                                                                                                                                                                        | Platform Height Max.             | 13.9m                             | 45'7"                        |
| Platform Length   1.83m   6'     Platform Width   0.76m   2'6"     Stowed Length   6.95m   22'10"     Length-Transport (jib tucked)   5.9m   19'4"     Overall Width   2.3m   7'7"     Stowed Height   2.24m   7'4"     Height-Transport   2.65m   8'8"     Wheelbase   2.25m   7'5"     Ground Clearance   0.35m   1'2"     PRODUCTIVITY     Max. Platform Occupancy   2 (unrestricted) / 3 (restricted)     Platform Capacity (unrestricted)   300kg   661 lbs     Platform Capacity (restricted)   450kg   992 lbs     Turntable Rotation   355°   355°     Drive Speed-Raised   0.8km/h   0.5mph     Gradeability   45%   45%     Max. Wind Speed   12.5m/s   28mph     Turning Radius-Inside   1.67m   5'6"     Turning Radius-Outside   3.66m   12'     Max.Slope   5°/5°   5°/5°     Tire Type   RT Foam-filled     Tire Models   315/55D20   315/55D20     Ground Pressure, Tyres   520 kPa   75.4 psi     POWER     Power Source   Kubota V2403 36kW/48.2hp     Kubota V2403 36kW/48.2hp     Kubota V2403 36kW/48.2hp     Kubota D1105 18.5kW/24.8hp     Fuel Tank Capacity   65L   17.2gal     HYDRAULIC SYSTEM                                                                                                                                                                                                                                                                                                                                                                                                                                                                                                                                                                                                                                                                                                                                                                                                                                                                                                                                                                                                      | Horizontal Outreach              | 7.7m                              | 25'3"                        |
| Platform Width  Stowed Length  Length-Transport (jib tucked)  Overall Width  Stowed Height  Height-Transport  Stowed Height  Height-Transport  Stowed Height  Length-Transport  Length-Tra | Up and Over Height               | 7.4m                              | 24'3"                        |
| Stowed Length  Length-Transport (jib tucked)  Soverall Width  Stowed Height  Height-Transport  Stowed Height  Length-Transport  Length-Transport  Length-Transport  Stowed Height  Length-Transport  Length-Trans  | Platform Length                  | 1.83m                             | 6'                           |
| Length-Transport (jib tucked)  Overall Width  Stowed Height  Height-Transport  Mheelbase  2.25m  T'5"  Ground Clearance  PRODUCTIVITY  Max. Platform Occupancy  Platform Capacity (unrestricted)  Platform Capacity (restricted)  Turntable Rotation  Drive Speed-Stowed  Drive Speed-Raised  Gradeability  Max. Wind Speed  Turning Radius-Inside  Turning Radius-Outside  Turning Radius-Outside  Tire Type  Tire Type  Tire Type  Tire Models  Ground Clearance  5.9m  19'4"  2.3m  7'7"  2.65m  8'8"  2.25m  7'5"  2.65m  8'8"  2.25m  7'5"  2 (unrestricted) / 3 (restricted)  450kg  992 lbs  450kg  992 lbs  755°  355°  Drive Speed-Stowed  5km/h  3.1mph  Drive Speed-Raised  0.8km/h  0.5mph  Gradeability  45%  45%  Max. Wind Speed  12.5m/s  28mph  Turning Radius-Inside  1.67m  5'6"  Turning Radius-Outside  3.66m  12'  Max.Slope  5°/5°  5°/5°  Tire Type  RT Foam-filled  Tire Models  Ground Pressure, Tyres  520 kPa  75.4 psi  POWER  Power Source  Kubota V2403 36kW/48.2hp Kubota D1105 18.5kW/24.8hp  Fuel Tank Capacity  HYDRAULIC SYSTEM                                                                                                                                                                                                                                                                                                                                                                                                                                                                                                                                                                                                                                                                                                                                                                                                                                                                                                                                                                                                                                                            | Platform Width                   | 0.76m                             | 2'6"                         |
| ③ Overall Width ② Stowed Height ③ Stowed Height ③ Stowed Height ③ Stowed Height ③ Stowed Stowed ③ Stowed Stowed ⑤ Stowed Stowed ⑤ Stowed Stowed ⑥ Stowed Stowe  | Stowed Length                    | 6.95m                             | 22'10"                       |
| Stowed Height  Height-Transport  Wheelbase  2.25m  T'5"  Ground Clearance  PRODUCTIVITY  Max. Platform Occupancy Platform Capacity (unrestricted)  Platform Capacity (unrestricted)  Platform Capacity (restricted)  Turntable Rotation  Drive Speed-Stowed  Drive Speed-Raised  Gradeability  Max. Wind Speed  Turning Radius-Inside  Turning Radius-Outside  Max.Slope  Tire Type  Tire Type  Tire Models  Ground Pressure, Tyres  Fuel Tank Capacity  2.24m  7'4"  2.65m  8'8"  2.25m  7'5"  8'8"  2.25m  7'5"  2 (unrestricted) / 3 (restricted)  300kg  661 lbs  992 lbs  750k  | Length-Transport (jib tucked)    | 5.9m                              | 19'4"                        |
| Height-Transport  Wheelbase  2.25m  7'5"  Ground Clearance  0.35m  1'2"  PRODUCTIVITY  Max. Platform Occupancy Platform Capacity (unrestricted)  Platform Capacity (restricted)  Turntable Rotation  Drive Speed-Stowed  Drive Speed-Raised  Gradeability  Max. Wind Speed  Turning Radius-Inside  Turning Radius-Outside  Turning Radius-Outside  Tire Models  Tire Models  Ground Pressure, Tyres  Fuel Tank Capacity  A 2.65m  8'8"  8'8"  2.25m  7'5"  8'8"  2.45m  45"  45"  450kg  992 lbs  450kg  992 lbs  355°  355°  355°  355°  355°  355°  355°  355°  355°  355°  355°  355°  355°  355°  355°  355°  355°  355°  355°  5'6"  12'  Max. Wind Speed  1.67m  5'6"  Turning Radius-Outside  3.66m  12'  Max.Slope  5°/5°  Tire Type  RT Foam-filled  Tire Models  315/55D20  315/55D20  Ground Pressure, Tyres  520 kPa  75.4 psi  POWER  Power Source  Kubota V2403 36kW/48.2hp Kubota D1105 18.5kW/24.8hp  Fuel Tank Capacity  65L  17.2gal                                                                                                                                                                                                                                                                                                                                                                                                                                                                                                                                                                                                                                                                                                                                                                                                                                                                                                                                                                                                                                                                                                                                                                         | Overall Width                    | 2.3m                              | 7'7''                        |
| ● Wheelbase2.25m7'5"● Ground Clearance0.35m1'2"PRODUCTIVITYMax. Platform Occupancy2 (unrestricted) / 3 (restricted)Platform Capacity (unrestricted)300kg661 lbsPlatform Capacity (restricted)450kg992 lbsTurntable Rotation355°355°Drive Speed-Stowed5km/h3.1mphDrive Speed-Raised0.8km/h0.5mphGradeability45%45%Max. Wind Speed12.5m/s28mphTurning Radius-Inside1.67m5'6"Turning Radius-Outside3.66m12'Max.Slope5°/5°5°/5°Tire TypeRT Foam-filledTire Models315/55D20315/55D20Ground Pressure, Tyres520 kPa75.4 psiPOWERPower SourceKubota V2403 36kW/48.2hp<br>Kubota D1105 18.5kW/24.8hpFuel Tank Capacity65L17.2galHYDRAULIC SYSTEM                                                                                                                                                                                                                                                                                                                                                                                                                                                                                                                                                                                                                                                                                                                                                                                                                                                                                                                                                                                                                                                                                                                                                                                                                                                                                                                                                                                                                                                                                        | G Stowed Height                  | 2.24m                             | 7'4''                        |
| PRODUCTIVITY  Max. Platform Occupancy Platform Capacity (unrestricted) Platform Capacity (restricted) Platform Capacity (restricted)  Platform Capacity (restricted)  Platform Capacity (restricted)  Platform Capacity (restricted)  Turntable Rotation  355°  Drive Speed-Stowed  Drive Speed-Raised  0.8km/h  0.5mph  Gradeability  45%  45%  Max. Wind Speed  12.5m/s  28mph  Turning Radius-Inside  1.67m  5'6''  Turning Radius-Outside  3.66m  12'  Max.Slope  5°/5°  Tire Type  RT Foam-filled  Tire Models  315/55D20  Ground Pressure, Tyres  520 kPa  75.4 psi  POWER  Power Source  Kubota V2403 36kW/48.2hp Kubota D1105 18.5kW/24.8hp  Fuel Tank Capacity  HYDRAULIC SYSTEM                                                                                                                                                                                                                                                                                                                                                                                                                                                                                                                                                                                                                                                                                                                                                                                                                                                                                                                                                                                                                                                                                                                                                                                                                                                                                                                                                                                                                                      | Height-Transport                 | 2.65m                             | 8'8"                         |
| PRODUCTIVITY  Max. Platform Occupancy Platform Capacity (unrestricted) Platform Capacity (restricted) Platform Capacity (restricted) Platform Capacity (restricted) Platform Capacity (restricted)  Turntable Rotation  355° 355°  Drive Speed-Stowed  5km/h 3.1mph Drive Speed-Raised 0.8km/h 0.5mph  Gradeability 45% 45%  Max. Wind Speed 12.5m/s 28mph  Turning Radius-Inside 1.67m 5'6"  Turning Radius-Outside 3.66m 12'  Max.Slope 5°/5° 5°/5°  Tire Type RT Foam-filled  Tire Models 315/55D20 315/55D20 Ground Pressure, Tyres 520 kPa 75.4 psi  POWER  Power Source Kubota V2403 36kW/48.2hp Kubota D1105 18.5kW/24.8hp Fuel Tank Capacity 65L 17.2gal                                                                                                                                                                                                                                                                                                                                                                                                                                                                                                                                                                                                                                                                                                                                                                                                                                                                                                                                                                                                                                                                                                                                                                                                                                                                                                                                                                                                                                                               | Wheelbase                        | 2.25m                             | 7'5"                         |
| Max. Platform Occupancy Platform Capacity (unrestricted) Platform Capacity (restricted)  Platform Capacity (restricted)  Platform Capacity (restricted)  Furntable Rotation  John Speed-Stowed  John Speed-Raised  John Speed-Raised  John Speed  John | Ground Clearance                 | 0.35m                             | 1'2"                         |
| Platform Capacity (unrestricted)  Platform Capacity (restricted)  Platform Capacity (restricted)  Turntable Rotation  355°  355°  Drive Speed-Stowed  Skm/h  Drive Speed-Raised  0.8km/h  0.5mph  Gradeability  45%  Max. Wind Speed  12.5m/s  28mph  Turning Radius-Inside  1.67m  5'6"  Turning Radius-Outside  3.66m  12'  Max.Slope  5°/5°  Tire Type  RT Foam-filled  Tire Models  315/55D20  315/55D20  Ground Pressure, Tyres  520 kPa  75.4 psi  POWER  Power Source  Kubota V2403 36kW/48.2hp Kubota D1105 18.5kW/24.8hp  Fuel Tank Capacity  65L  17.2gal                                                                                                                                                                                                                                                                                                                                                                                                                                                                                                                                                                                                                                                                                                                                                                                                                                                                                                                                                                                                                                                                                                                                                                                                                                                                                                                                                                                                                                                                                                                                                            | PRODUCTIVITY                     |                                   |                              |
| Platform Capacity (restricted)  Turntable Rotation  355°  355°  Drive Speed-Stowed  5km/h  3.1mph  Drive Speed-Raised  0.8km/h  0.5mph  Gradeability  45%  45%  Max. Wind Speed  12.5m/s  28mph  Turning Radius-Inside  1.67m  5'6"  Turning Radius-Outside  3.66m  12'  Max.Slope  5°/5°  5°/5°  Tire Type  RT Foam-filled  Tire Models  315/55D20  315/55D20  Ground Pressure, Tyres  520 kPa  75.4 psi  POWER  Power Source  Kubota V2403 36kW/48.2hp Kubota D1105 18.5kW/24.8hp  Fuel Tank Capacity  65L  17.2gal                                                                                                                                                                                                                                                                                                                                                                                                                                                                                                                                                                                                                                                                                                                                                                                                                                                                                                                                                                                                                                                                                                                                                                                                                                                                                                                                                                                                                                                                                                                                                                                                          | Max. Platform Occupancy          | 2 (unrestricted) / 3 (restricted) |                              |
| Turntable Rotation 355° 355°  Drive Speed-Stowed 5km/h 3.1mph  Drive Speed-Raised 0.8km/h 0.5mph  Gradeability 45% 45%  Max. Wind Speed 12.5m/s 28mph  Turning Radius-Inside 1.67m 5'6"  Turning Radius-Outside 3.66m 12'  Max.Slope 5°/5° 5°/5°  Tire Type RT Foam-filled  Tire Models 315/55D20 315/55D20  Ground Pressure, Tyres 520 kPa 75.4 psi  POWER  Power Source Kubota D1105 18.5kW/24.8hp  Fuel Tank Capacity 65L 17.2gal                                                                                                                                                                                                                                                                                                                                                                                                                                                                                                                                                                                                                                                                                                                                                                                                                                                                                                                                                                                                                                                                                                                                                                                                                                                                                                                                                                                                                                                                                                                                                                                                                                                                                           | Platform Capacity (unrestricted) | 300kg                             | 661 lbs                      |
| Drive Speed-Stowed         5km/h         3.1mph           Drive Speed-Raised         0.8km/h         0.5mph           Gradeability         45%         45%           Max. Wind Speed         12.5m/s         28mph           Turning Radius-Inside         1.67m         5'6"           Turning Radius-Outside         3.66m         12'           Max.Slope         5°/5°         5°/5°           Tire Type         RT Foam-filled           Tire Models         315/55D20         315/55D20           Ground Pressure, Tyres         520 kPa         75.4 psi           POWER           Power Source         Kubota V2403 36kW/48.2hp<br>Kubota D1105 18.5kW/24.8hp           Fuel Tank Capacity         65L         17.2gal           HYDRAULIC SYSTEM                                                                                                                                                                                                                                                                                                                                                                                                                                                                                                                                                                                                                                                                                                                                                                                                                                                                                                                                                                                                                                                                                                                                                                                                                                                                                                                                                                      | Platform Capacity (restricted)   | 450kg                             | 992 lbs                      |
| Drive Speed-Raised         0.8km/h         0.5mph           Gradeability         45%         45%           Max. Wind Speed         12.5m/s         28mph           Turning Radius-Inside         1.67m         5'6"           Turning Radius-Outside         3.66m         12'           Max.Slope         5°/5°         5°/5°           Tire Type         RT Foam-filled           Tire Models         315/55D20         315/55D20           Ground Pressure, Tyres         520 kPa         75.4 psi           POWER           Power Source         Kubota V2403 36kW/48.2hp<br>Kubota D1105 18.5kW/24.8hp           Fuel Tank Capacity         65L         17.2gal           HYDRAULIC SYSTEM                                                                                                                                                                                                                                                                                                                                                                                                                                                                                                                                                                                                                                                                                                                                                                                                                                                                                                                                                                                                                                                                                                                                                                                                                                                                                                                                                                                                                                | Turntable Rotation               | 355°                              | 355°                         |
| Gradeability         45%         45%           Max. Wind Speed         12.5m/s         28mph           Turning Radius-Inside         1.67m         5'6"           Turning Radius-Outside         3.66m         12'           Max.Slope         5°/5°         5°/5°           Tire Type         RT Foam-filled           Tire Models         315/55D20         315/55D20           Ground Pressure, Tyres         520 kPa         75.4 psi           POWER           Power Source         Kubota V2403 36kW/48.2hp<br>Kubota D1105 18.5kW/24.8hp           Fuel Tank Capacity         65L         17.2gal           HYDRAULIC SYSTEM                                                                                                                                                                                                                                                                                                                                                                                                                                                                                                                                                                                                                                                                                                                                                                                                                                                                                                                                                                                                                                                                                                                                                                                                                                                                                                                                                                                                                                                                                            | Drive Speed-Stowed               | 5km/h                             | 3.1mph                       |
| Max. Wind Speed         12.5m/s         28mph           Turning Radius-Inside         1.67m         5'6"           Turning Radius-Outside         3.66m         12'           Max.Slope         5°/5°         5°/5°           Tire Type         RT Foam-filled           Tire Models         315/55D20         315/55D20           Ground Pressure, Tyres         520 kPa         75.4 psi           POWER           Power Source         Kubota V2403 36kW/48.2hp<br>Kubota D1105 18.5kW/24.8hp           Fuel Tank Capacity         65L         17.2gal           HYDRAULIC SYSTEM                                                                                                                                                                                                                                                                                                                                                                                                                                                                                                                                                                                                                                                                                                                                                                                                                                                                                                                                                                                                                                                                                                                                                                                                                                                                                                                                                                                                                                                                                                                                           | Drive Speed-Raised               | 0.8km/h                           | 0.5mph                       |
| Turning Radius-Inside         1.67m         5'6"           Turning Radius-Outside         3.66m         12'           Max.Slope         5°/5°         5°/5°           Tire Type         RT Foam-filled           Tire Models         315/55D20         315/55D20           Ground Pressure, Tyres         520 kPa         75.4 psi           POWER           Power Source         Kubota V2403 36kW/48.2hp<br>Kubota D1105 18.5kW/24.8hp           Fuel Tank Capacity         65L         17.2gal           HYDRAULIC SYSTEM                                                                                                                                                                                                                                                                                                                                                                                                                                                                                                                                                                                                                                                                                                                                                                                                                                                                                                                                                                                                                                                                                                                                                                                                                                                                                                                                                                                                                                                                                                                                                                                                   | Gradeability                     | 45%                               | 45%                          |
| Turning Radius-Outside 3.66m 12'  Max.Slope 5°/5° 5°/5°  Tire Type RT Foam-filled  Tire Models 315/55D20 315/55D20  Ground Pressure, Tyres 520 kPa 75.4 psi  POWER  Power Source Kubota V2403 36kW/48.2hp Kubota D1105 18.5kW/24.8hp  Fuel Tank Capacity 65L 17.2gal  HYDRAULIC SYSTEM                                                                                                                                                                                                                                                                                                                                                                                                                                                                                                                                                                                                                                                                                                                                                                                                                                                                                                                                                                                                                                                                                                                                                                                                                                                                                                                                                                                                                                                                                                                                                                                                                                                                                                                                                                                                                                         | Max. Wind Speed                  | 12.5m/s                           | 28mph                        |
| Max.Slope 5°/5° 5°/5°  Tire Type RT Foam-filled  Tire Models 315/55D20 315/55D20  Ground Pressure, Tyres 520 kPa 75.4 psi  POWER  Power Source Kubota V2403 36kW/48.2hp Kubota D1105 18.5kW/24.8hp Fuel Tank Capacity 65L 17.2gal  HYDRAULIC SYSTEM                                                                                                                                                                                                                                                                                                                                                                                                                                                                                                                                                                                                                                                                                                                                                                                                                                                                                                                                                                                                                                                                                                                                                                                                                                                                                                                                                                                                                                                                                                                                                                                                                                                                                                                                                                                                                                                                            | Turning Radius-Inside            | 1.67m                             | 5'6''                        |
| Tire Type RT Foam-filled Tire Models 315/55D20 315/55D20 Ground Pressure, Tyres 520 kPa 75.4 psi  POWER Power Source Kubota V2403 36kW/48.2hp Kubota D1105 18.5kW/24.8hp Fuel Tank Capacity 65L 17.2gal  HYDRAULIC SYSTEM                                                                                                                                                                                                                                                                                                                                                                                                                                                                                                                                                                                                                                                                                                                                                                                                                                                                                                                                                                                                                                                                                                                                                                                                                                                                                                                                                                                                                                                                                                                                                                                                                                                                                                                                                                                                                                                                                                      | Turning Radius-Outside           | 3.66m                             | 12'                          |
| Tire Models 315/55D20 315/55D20  Ground Pressure, Tyres 520 kPa 75.4 psi  POWER  Power Source Kubota V2403 36kW/48.2hp Kubota D1105 18.5kW/24.8hp  Fuel Tank Capacity 65L 17.2gal  HYDRAULIC SYSTEM                                                                                                                                                                                                                                                                                                                                                                                                                                                                                                                                                                                                                                                                                                                                                                                                                                                                                                                                                                                                                                                                                                                                                                                                                                                                                                                                                                                                                                                                                                                                                                                                                                                                                                                                                                                                                                                                                                                            | Max.Slope                        | 5°/5°                             | 5°/5°                        |
| Ground Pressure, Tyres 520 kPa 75.4 psi  POWER  Power Source Kubota V2403 36kW/48.2hp Kubota D1105 18.5kW/24.8hp  Fuel Tank Capacity 65L 17.2gal  HYDRAULIC SYSTEM                                                                                                                                                                                                                                                                                                                                                                                                                                                                                                                                                                                                                                                                                                                                                                                                                                                                                                                                                                                                                                                                                                                                                                                                                                                                                                                                                                                                                                                                                                                                                                                                                                                                                                                                                                                                                                                                                                                                                             | Tire Type                        | RT Foam-filled                    |                              |
| POWER  Power Source Kubota V2403 36kW/48.2hp Kubota D1105 18.5kW/24.8hp  Fuel Tank Capacity 65L 17.2gal  HYDRAULIC SYSTEM                                                                                                                                                                                                                                                                                                                                                                                                                                                                                                                                                                                                                                                                                                                                                                                                                                                                                                                                                                                                                                                                                                                                                                                                                                                                                                                                                                                                                                                                                                                                                                                                                                                                                                                                                                                                                                                                                                                                                                                                      | Tire Models                      | 315/55D20                         | 315/55D20                    |
| Power Source Kubota V2403 36kW/48.2hp Kubota D1105 18.5kW/24.8hp  Fuel Tank Capacity 65L 17.2gal  HYDRAULIC SYSTEM                                                                                                                                                                                                                                                                                                                                                                                                                                                                                                                                                                                                                                                                                                                                                                                                                                                                                                                                                                                                                                                                                                                                                                                                                                                                                                                                                                                                                                                                                                                                                                                                                                                                                                                                                                                                                                                                                                                                                                                                             | Ground Pressure, Tyres           | 520 kPa                           | 75.4 psi                     |
| Fuel Tank Capacity 65L 17.2gal  HYDRAULIC SYSTEM                                                                                                                                                                                                                                                                                                                                                                                                                                                                                                                                                                                                                                                                                                                                                                                                                                                                                                                                                                                                                                                                                                                                                                                                                                                                                                                                                                                                                                                                                                                                                                                                                                                                                                                                                                                                                                                                                                                                                                                                                                                                               | POWER                            |                                   |                              |
| Fuel Tank Capacity 65L 17.2gal  HYDRAULIC SYSTEM                                                                                                                                                                                                                                                                                                                                                                                                                                                                                                                                                                                                                                                                                                                                                                                                                                                                                                                                                                                                                                                                                                                                                                                                                                                                                                                                                                                                                                                                                                                                                                                                                                                                                                                                                                                                                                                                                                                                                                                                                                                                               | Power Source                     | Kubota V2403<br>Kubota D1105      | 36kW/48.2hp<br>18.5kW/24.8hp |
|                                                                                                                                                                                                                                                                                                                                                                                                                                                                                                                                                                                                                                                                                                                                                                                                                                                                                                                                                                                                                                                                                                                                                                                                                                                                                                                                                                                                                                                                                                                                                                                                                                                                                                                                                                                                                                                                                                                                                                                                                                                                                                                                | Fuel Tank Capacity               |                                   |                              |
| The draw dia Oil Values a                                                                                                                                                                                                                                                                                                                                                                                                                                                                                                                                                                                                                                                                                                                                                                                                                                                                                                                                                                                                                                                                                                                                                                                                                                                                                                                                                                                                                                                                                                                                                                                                                                                                                                                                                                                                                                                                                                                                                                                                                                                                                                      | HYDRAULIC SYSTEM                 |                                   |                              |
| Hyaraulic Oli Volume /5L 19.8gal                                                                                                                                                                                                                                                                                                                                                                                                                                                                                                                                                                                                                                                                                                                                                                                                                                                                                                                                                                                                                                                                                                                                                                                                                                                                                                                                                                                                                                                                                                                                                                                                                                                                                                                                                                                                                                                                                                                                                                                                                                                                                               | Hydraulic Oil Volume             | 75L                               | 19.8gal                      |
| WEIGHT                                                                                                                                                                                                                                                                                                                                                                                                                                                                                                                                                                                                                                                                                                                                                                                                                                                                                                                                                                                                                                                                                                                                                                                                                                                                                                                                                                                                                                                                                                                                                                                                                                                                                                                                                                                                                                                                                                                                                                                                                                                                                                                         | WEIGHT                           |                                   |                              |
| Machine Weight (CE/ANSI) 7,400kg 16,314 lbs                                                                                                                                                                                                                                                                                                                                                                                                                                                                                                                                                                                                                                                                                                                                                                                                                                                                                                                                                                                                                                                                                                                                                                                                                                                                                                                                                                                                                                                                                                                                                                                                                                                                                                                                                                                                                                                                                                                                                                                                                                                                                    | Machine Weight (CE/ANSI)         | 7,400kg                           | 16,314 lbs                   |