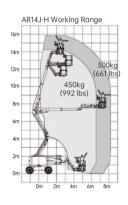

#### **SPECIFICATIONS**

| Measurements         Metric         Imperial           Work Height Max.         15.9m         52'2"           Platform Height Max.         13.9m         45'7"           Horizontal Outreach         7.7m         25'3"           Up and Over Height         7.4m         24'3"           Platform Length         1.83m         6'           Platform Width         0.76m         2'6"           ♠ Stowed Length         6.95m         22'10"           Length-Transport (jib tucked)         5.9m         19'4"           ♠ Overall Width         2.3m         7'7"           ♠ Stowed Height         2.24m         7'4"           Height-Transport         2.65m         8'8"           ♠ Wheelbase         2.25m         7'5"           ♠ Ground Clearance         0.35m         1'2"           PRODUCTIVITY           Max. Platform Occupancy         2 (unrestricted) / 3 (restricted)           Platform Capacity (unrestricted)         300kg         661 lbs           Platform Capacity (unrestricted)         30kg         992 lbs           Turntable Rotation         355°         355°           Drive Speed-Raised         0.8km/h         0.5mph           Gradeability         <                                                                                                                                                                                                                                                                                                                                                                                                                                                                                                                                                                                                                                                                                                                                                                                                                                                                                                                               | MODELS                           | AR14J-H (                         | AR45J-H)                     |
|--------------------------------------------------------------------------------------------------------------------------------------------------------------------------------------------------------------------------------------------------------------------------------------------------------------------------------------------------------------------------------------------------------------------------------------------------------------------------------------------------------------------------------------------------------------------------------------------------------------------------------------------------------------------------------------------------------------------------------------------------------------------------------------------------------------------------------------------------------------------------------------------------------------------------------------------------------------------------------------------------------------------------------------------------------------------------------------------------------------------------------------------------------------------------------------------------------------------------------------------------------------------------------------------------------------------------------------------------------------------------------------------------------------------------------------------------------------------------------------------------------------------------------------------------------------------------------------------------------------------------------------------------------------------------------------------------------------------------------------------------------------------------------------------------------------------------------------------------------------------------------------------------------------------------------------------------------------------------------------------------------------------------------------------------------------------------------------------------------------------------------|----------------------------------|-----------------------------------|------------------------------|
| Platform Height Max.  Horizontal Outreach  7.7m  25'3"  Up and Over Height  Platform Length  Platform Width  0.76m  2'6"  Stowed Length  6.95m  22'10"  Length-Transport (jib tucked)  Overall Width  2.3m  7'7"  Stowed Height  Pleight-Transport  Stowed Height  2.24m  7'4"  Height-Transport  Ground Clearance  PRODUCTIVITY  Max. Platform Occupancy  Platform Capacity (unrestricted)  Platform Capacity (restricted)  Turntable Rotation  Drive Speed-Raised  Gradeability  Max. Wind Speed  12.5m/s  12'  Max. Wind Speed  12.5m/s  12'  Max. Slope  Turning Radius-Inside  Turning Radius-Outside  Tire Models  Ground Power  Source  Rubota V2403 36kW/48.2hp  Kubota D1105 18.5kW/24.8hp  Fuel Tank Capacity  HYDRAULIC SYSTEM                                                                                                                                                                                                                                                                                                                                                                                                                                                                                                                                                                                                                                                                                                                                                                                                                                                                                                  |                                  |                                   |                              |
| Horizontal Outreach Up and Over Height 7.4m 24'3" Platform Length 1.83m 6' Platform Width 0.76m 2'6" Stowed Length 6.95m 22'10" Length-Transport (jib tucked) 5.9m 19'4" Overall Width 2.3m 7'7" Stowed Height 2.24m 7'4" Height-Transport 2.65m 8'8" Wheelbase 2.25m 7'5" Ground Clearance 0.35m 1'2"  PRODUCTIVITY Max. Platform Occupancy Platform Capacity (unrestricted) Platform Capacity (urrestricted) Turntable Rotation 355° 355° Drive Speed-Stowed 5km/h 3.1mph Drive Speed-Raised 0.8km/h 0.5mph Gradeability 45% 45% Max. Wind Speed 12.5m/s 28mph Turning Radius-Inside 1.67m 5'6" Turning Radius-Outside 315/55D20 Ground Pressure, Tyres 520 kPa 75.4 psi POWER POWER  HYDRAULIC SYSTEM                                                                                                                                                                                                                                                                                                                                                                                                                                                                                                                                                                                                                                                                                                                                                                                                                                                                                                                                                                                                                                                                                                                                                                                                                                                                                                                                                                                                                       | Work Height Max.                 | 15.9m                             | 52'2"                        |
| Platform Length   1.83m   6'     Platform Width   0.76m   2'6"     Stowed Length   6.95m   22'10"     Length-Transport (jib tucked)   5.9m   19'4"     Overall Width   2.3m   7'7"     Stowed Height   2.24m   7'4"     Height-Transport   2.65m   8'8"     Wheelbase   2.25m   7'5"     Ground Clearance   0.35m   1'2"     PRODUCTIVITY   Max. Platform Occupancy   2 (unrestricted) / 3 (restricted)     Platform Capacity (unrestricted)   300kg   661 lbs     Platform Capacity (restricted)   450kg   992 lbs     Turntable Rotation   355°   355°     Drive Speed-Raised   0.8km/h   0.5mph     Gradeability   45%   45%     Max. Wind Speed   12.5m/s   28mph     Turning Radius-Inside   1.67m   5'6"     Turning Radius-Outside   3.66m   12'     Max.Slope   5°/5°   5°/5°     Tire Type   RT Foam-filled     Tire Models   315/55D20   315/55D20     Ground Pressure, Tyres   520 kPa   75.4 psi     POWER     Power Source   Kubota V2403 36kW/48.2hp     Kubota V2403 36kW/48.2hp     Kubota V2403 36kW/48.2hp     Kubota D1105 18.5kW/24.8hp     Fuel Tank Capacity   65L   17.2gal     HYDRAULIC SYSTEM                                                                                                                                                                                                                                                                                                                                                                                                                                                                                                                                                                                                                                                                                                                                                                                                                                                                                                                                                                                                        | Platform Height Max.             | 13.9m                             | 45'7"                        |
| Platform Length   1.83m   6'     Platform Width   0.76m   2'6"     Stowed Length   6.95m   22'10"     Length-Transport (jib tucked)   5.9m   19'4"     Overall Width   2.3m   7'7"     Stowed Height   2.24m   7'4"     Height-Transport   2.65m   8'8"     Wheelbase   2.25m   7'5"     Ground Clearance   0.35m   1'2"     PRODUCTIVITY     Max. Platform Occupancy   2 (unrestricted) / 3 (restricted)     Platform Capacity (unrestricted)   300kg   661 lbs     Platform Capacity (restricted)   450kg   992 lbs     Turntable Rotation   355°   355°     Drive Speed-Raised   0.8km/h   0.5mph     Gradeability   45%   45%     Max. Wind Speed   12.5m/s   28mph     Turning Radius-Inside   1.67m   5'6"     Turning Radius-Outside   3.66m   12'     Max.Slope   5°/5°   5°/5°     Tire Type   RT Foam-filled     Tire Models   315/55D20   315/55D20     Ground Pressure, Tyres   520 kPa   75.4 psi     POWER     Power Source   Kubota V2403 36kW/48.2hp     Kubota V2403 36kW/48.2hp     Kubota V2403 36kW/48.2hp     Kubota D1105 18.5kW/24.8hp     Fuel Tank Capacity   65L   17.2gal     HYDRAULIC SYSTEM                                                                                                                                                                                                                                                                                                                                                                                                                                                                                                                                                                                                                                                                                                                                                                                                                                                                                                                                                                                                      | Horizontal Outreach              | 7.7m                              | 25'3"                        |
| Platform Width  Stowed Length  Length-Transport (jib tucked)  Overall Width  Stowed Height  Height-Transport  Stowed Height  Height-Transport  Stowed Height  Length-Transport  Length-Tra | Up and Over Height               | 7.4m                              | 24'3"                        |
| Stowed Length  Length-Transport (jib tucked)  Soverall Width  Stowed Height  Height-Transport  Stowed Height  Length-Transport  Length-Transport  Length-Transport  Stowed Height  Length-Transport  Length-Trans  | Platform Length                  | 1.83m                             | 6'                           |
| Length-Transport (jib tucked)  Overall Width  Stowed Height  Height-Transport  Mheelbase  2.25m  T'5"  Ground Clearance  PRODUCTIVITY  Max. Platform Occupancy  Platform Capacity (unrestricted)  Platform Capacity (restricted)  Turntable Rotation  Drive Speed-Stowed  Drive Speed-Raised  Gradeability  Max. Wind Speed  Turning Radius-Inside  Turning Radius-Outside  Turning Radius-Outside  Tire Type  Tire Type  Tire Type  Tire Models  Ground Clearance  5.9m  19'4"  2.3m  7'7"  2.65m  8'8"  2.25m  7'5"  2.65m  8'8"  2.25m  7'5"  2 (unrestricted) / 3 (restricted)  450kg  992 lbs  450kg  992 lbs  755°  355°  Drive Speed-Stowed  5km/h  3.1mph  Drive Speed-Raised  0.8km/h  0.5mph  Gradeability  45%  45%  Max. Wind Speed  12.5m/s  28mph  Turning Radius-Inside  1.67m  5'6"  Turning Radius-Outside  3.66m  12'  Max.Slope  5°/5°  5°/5°  Tire Type  RT Foam-filled  Tire Models  Ground Pressure, Tyres  520 kPa  75.4 psi  POWER  Power Source  Kubota V2403 36kW/48.2hp Kubota D1105 18.5kW/24.8hp  Fuel Tank Capacity  HYDRAULIC SYSTEM                                                                                                                                                                                                                                                                                                                                                                                                                                                                                                                                                                                                                                                                                                                                                                                                                                                                                                                                                                                                                                                            | Platform Width                   | 0.76m                             | 2'6"                         |
| ③ Overall Width ② Stowed Height ③ Stowed Height ③ Stowed Height ③ Stowed Height ③ Stowed Stowed ③ Stowed Stowed ⑤ Stowed Stowed ⑤ Stowed Stowed ⑥ Stowed Stowe  | Stowed Length                    | 6.95m                             | 22'10"                       |
| Stowed Height  Height-Transport  Wheelbase  2.25m  T'5"  Ground Clearance  PRODUCTIVITY  Max. Platform Occupancy Platform Capacity (unrestricted)  Platform Capacity (unrestricted)  Platform Capacity (restricted)  Turntable Rotation  Drive Speed-Stowed  Drive Speed-Raised  Gradeability  Max. Wind Speed  Turning Radius-Inside  Turning Radius-Outside  Max.Slope  Tire Type  Tire Type  Tire Models  Ground Pressure, Tyres  Fuel Tank Capacity  2.24m  7'4"  2.65m  8'8"  2.25m  7'5"  8'8"  2.25m  7'5"  2 (unrestricted) / 3 (restricted)  300kg  661 lbs  992 lbs  750k  | Length-Transport (jib tucked)    | 5.9m                              | 19'4"                        |
| Height-Transport  Wheelbase  2.25m  7'5"  Ground Clearance  0.35m  1'2"  PRODUCTIVITY  Max. Platform Occupancy Platform Capacity (unrestricted)  Platform Capacity (restricted)  Turntable Rotation  Drive Speed-Stowed  Drive Speed-Raised  Gradeability  Max. Wind Speed  Turning Radius-Inside  Turning Radius-Outside  Turning Radius-Outside  Tire Models  Tire Models  Ground Pressure, Tyres  Fuel Tank Capacity  A 2.65m  8'8"  8'8"  2.25m  7'5"  8'8"  2.45m  45"  45"  450kg  992 lbs  450kg  992 lbs  355°  355°  355°  355°  355°  355°  355°  355°  355°  355°  355°  355°  355°  355°  355°  355°  355°  355°  355°  5'6"  12'  Max. Wind Speed  1.67m  5'6"  Turning Radius-Outside  3.66m  12'  Max.Slope  5°/5°  Tire Type  RT Foam-filled  Tire Models  315/55D20  315/55D20  Ground Pressure, Tyres  520 kPa  75.4 psi  POWER  Power Source  Kubota V2403 36kW/48.2hp Kubota D1105 18.5kW/24.8hp  Fuel Tank Capacity  65L  17.2gal                                                                                                                                                                                                                                                                                                                                                                                                                                                                                                                                                                                                                                                                                                                                                                                                                                                                                                                                                                                                                                                                                                                                                                         | Overall Width                    | 2.3m                              | 7'7''                        |
| ● Wheelbase2.25m7'5"● Ground Clearance0.35m1'2"PRODUCTIVITYMax. Platform Occupancy2 (unrestricted) / 3 (restricted)Platform Capacity (unrestricted)300kg661 lbsPlatform Capacity (restricted)450kg992 lbsTurntable Rotation355°355°Drive Speed-Stowed5km/h3.1mphDrive Speed-Raised0.8km/h0.5mphGradeability45%45%Max. Wind Speed12.5m/s28mphTurning Radius-Inside1.67m5'6"Turning Radius-Outside3.66m12'Max.Slope5°/5°5°/5°Tire TypeRT Foam-filledTire Models315/55D20315/55D20Ground Pressure, Tyres520 kPa75.4 psiPOWERPower SourceKubota V2403 36kW/48.2hp<br>Kubota D1105 18.5kW/24.8hpFuel Tank Capacity65L17.2galHYDRAULIC SYSTEM                                                                                                                                                                                                                                                                                                                                                                                                                                                                                                                                                                                                                                                                                                                                                                                                                                                                                                                                                                                                                                                                                                                                                                                                                                                                                                                                                                                                                                                                                        | G Stowed Height                  | 2.24m                             | 7'4''                        |
| PRODUCTIVITY  Max. Platform Occupancy Platform Capacity (unrestricted) Platform Capacity (restricted) Platform Capacity (restricted)  Platform Capacity (restricted)  Platform Capacity (restricted)  Platform Capacity (restricted)  Turntable Rotation  355°  Drive Speed-Stowed  Drive Speed-Raised  0.8km/h  0.5mph  Gradeability  45%  45%  Max. Wind Speed  12.5m/s  28mph  Turning Radius-Inside  1.67m  5'6''  Turning Radius-Outside  3.66m  12'  Max.Slope  5°/5°  Tire Type  RT Foam-filled  Tire Models  315/55D20  Ground Pressure, Tyres  520 kPa  75.4 psi  POWER  Power Source  Kubota V2403 36kW/48.2hp Kubota D1105 18.5kW/24.8hp  Fuel Tank Capacity  HYDRAULIC SYSTEM                                                                                                                                                                                                                                                                                                                                                                                                                                                                                                                                                                                                                                                                                                                                                                                                                                                                                                                                                                                                                                                                                                                                                                                                                                                                                                                                                                                                                                      | Height-Transport                 | 2.65m                             | 8'8"                         |
| PRODUCTIVITY  Max. Platform Occupancy Platform Capacity (unrestricted) Platform Capacity (restricted) Platform Capacity (restricted) Platform Capacity (restricted) Platform Capacity (restricted)  Turntable Rotation  355° 355°  Drive Speed-Stowed  5km/h 3.1mph Drive Speed-Raised 0.8km/h 0.5mph  Gradeability 45% 45%  Max. Wind Speed 12.5m/s 28mph  Turning Radius-Inside 1.67m 5'6"  Turning Radius-Outside 3.66m 12'  Max.Slope 5°/5° 5°/5°  Tire Type RT Foam-filled  Tire Models 315/55D20 315/55D20 Ground Pressure, Tyres 520 kPa 75.4 psi  POWER  Power Source Kubota V2403 36kW/48.2hp Kubota D1105 18.5kW/24.8hp Fuel Tank Capacity 65L 17.2gal                                                                                                                                                                                                                                                                                                                                                                                                                                                                                                                                                                                                                                                                                                                                                                                                                                                                                                                                                                                                                                                                                                                                                                                                                                                                                                                                                                                                                                                               | Wheelbase                        | 2.25m                             | 7'5"                         |
| Max. Platform Occupancy Platform Capacity (unrestricted) Platform Capacity (restricted)  Platform Capacity (restricted)  Platform Capacity (restricted)  Furntable Rotation  John Speed-Stowed  John Speed-Raised  John Speed-Raised  John Speed  John | Ground Clearance                 | 0.35m                             | 1'2"                         |
| Platform Capacity (unrestricted)  Platform Capacity (restricted)  Platform Capacity (restricted)  Turntable Rotation  355°  355°  Drive Speed-Stowed  Skm/h  Drive Speed-Raised  0.8km/h  0.5mph  Gradeability  45%  Max. Wind Speed  12.5m/s  28mph  Turning Radius-Inside  1.67m  5'6"  Turning Radius-Outside  3.66m  12'  Max.Slope  5°/5°  Tire Type  RT Foam-filled  Tire Models  315/55D20  315/55D20  Ground Pressure, Tyres  520 kPa  75.4 psi  POWER  Power Source  Kubota V2403 36kW/48.2hp Kubota D1105 18.5kW/24.8hp  Fuel Tank Capacity  65L  17.2gal                                                                                                                                                                                                                                                                                                                                                                                                                                                                                                                                                                                                                                                                                                                                                                                                                                                                                                                                                                                                                                                                                                                                                                                                                                                                                                                                                                                                                                                                                                                                                            | PRODUCTIVITY                     |                                   |                              |
| Platform Capacity (restricted)  Turntable Rotation  355°  355°  Drive Speed-Stowed  5km/h  3.1mph  Drive Speed-Raised  0.8km/h  0.5mph  Gradeability  45%  45%  Max. Wind Speed  12.5m/s  28mph  Turning Radius-Inside  1.67m  5'6"  Turning Radius-Outside  3.66m  12'  Max.Slope  5°/5°  5°/5°  Tire Type  RT Foam-filled  Tire Models  315/55D20  315/55D20  Ground Pressure, Tyres  520 kPa  75.4 psi  POWER  Power Source  Kubota V2403 36kW/48.2hp Kubota D1105 18.5kW/24.8hp  Fuel Tank Capacity  65L  17.2gal                                                                                                                                                                                                                                                                                                                                                                                                                                                                                                                                                                                                                                                                                                                                                                                                                                                                                                                                                                                                                                                                                                                                                                                                                                                                                                                                                                                                                                                                                                                                                                                                          | Max. Platform Occupancy          | 2 (unrestricted) / 3 (restricted) |                              |
| Turntable Rotation 355° 355°  Drive Speed-Stowed 5km/h 3.1mph  Drive Speed-Raised 0.8km/h 0.5mph  Gradeability 45% 45%  Max. Wind Speed 12.5m/s 28mph  Turning Radius-Inside 1.67m 5'6"  Turning Radius-Outside 3.66m 12'  Max.Slope 5°/5° 5°/5°  Tire Type RT Foam-filled  Tire Models 315/55D20 315/55D20  Ground Pressure, Tyres 520 kPa 75.4 psi  POWER  Power Source Kubota D1105 18.5kW/24.8hp  Fuel Tank Capacity 65L 17.2gal                                                                                                                                                                                                                                                                                                                                                                                                                                                                                                                                                                                                                                                                                                                                                                                                                                                                                                                                                                                                                                                                                                                                                                                                                                                                                                                                                                                                                                                                                                                                                                                                                                                                                           | Platform Capacity (unrestricted) | 300kg                             | 661 lbs                      |
| Drive Speed-Stowed         5km/h         3.1mph           Drive Speed-Raised         0.8km/h         0.5mph           Gradeability         45%         45%           Max. Wind Speed         12.5m/s         28mph           Turning Radius-Inside         1.67m         5'6"           Turning Radius-Outside         3.66m         12'           Max.Slope         5°/5°         5°/5°           Tire Type         RT Foam-filled           Tire Models         315/55D20         315/55D20           Ground Pressure, Tyres         520 kPa         75.4 psi           POWER           Power Source         Kubota V2403 36kW/48.2hp<br>Kubota D1105 18.5kW/24.8hp           Fuel Tank Capacity         65L         17.2gal           HYDRAULIC SYSTEM                                                                                                                                                                                                                                                                                                                                                                                                                                                                                                                                                                                                                                                                                                                                                                                                                                                                                                                                                                                                                                                                                                                                                                                                                                                                                                                                                                      | Platform Capacity (restricted)   | 450kg                             | 992 lbs                      |
| Drive Speed-Raised         0.8km/h         0.5mph           Gradeability         45%         45%           Max. Wind Speed         12.5m/s         28mph           Turning Radius-Inside         1.67m         5'6"           Turning Radius-Outside         3.66m         12'           Max.Slope         5°/5°         5°/5°           Tire Type         RT Foam-filled           Tire Models         315/55D20         315/55D20           Ground Pressure, Tyres         520 kPa         75.4 psi           POWER           Power Source         Kubota V2403 36kW/48.2hp<br>Kubota D1105 18.5kW/24.8hp           Fuel Tank Capacity         65L         17.2gal           HYDRAULIC SYSTEM                                                                                                                                                                                                                                                                                                                                                                                                                                                                                                                                                                                                                                                                                                                                                                                                                                                                                                                                                                                                                                                                                                                                                                                                                                                                                                                                                                                                                                | Turntable Rotation               | 355°                              | 355°                         |
| Gradeability         45%         45%           Max. Wind Speed         12.5m/s         28mph           Turning Radius-Inside         1.67m         5'6"           Turning Radius-Outside         3.66m         12'           Max.Slope         5°/5°         5°/5°           Tire Type         RT Foam-filled           Tire Models         315/55D20         315/55D20           Ground Pressure, Tyres         520 kPa         75.4 psi           POWER           Power Source         Kubota V2403 36kW/48.2hp<br>Kubota D1105 18.5kW/24.8hp           Fuel Tank Capacity         65L         17.2gal           HYDRAULIC SYSTEM                                                                                                                                                                                                                                                                                                                                                                                                                                                                                                                                                                                                                                                                                                                                                                                                                                                                                                                                                                                                                                                                                                                                                                                                                                                                                                                                                                                                                                                                                            | Drive Speed-Stowed               | 5km/h                             | 3.1mph                       |
| Max. Wind Speed         12.5m/s         28mph           Turning Radius-Inside         1.67m         5'6"           Turning Radius-Outside         3.66m         12'           Max.Slope         5°/5°         5°/5°           Tire Type         RT Foam-filled           Tire Models         315/55D20         315/55D20           Ground Pressure, Tyres         520 kPa         75.4 psi           POWER           Power Source         Kubota V2403 36kW/48.2hp<br>Kubota D1105 18.5kW/24.8hp           Fuel Tank Capacity         65L         17.2gal           HYDRAULIC SYSTEM                                                                                                                                                                                                                                                                                                                                                                                                                                                                                                                                                                                                                                                                                                                                                                                                                                                                                                                                                                                                                                                                                                                                                                                                                                                                                                                                                                                                                                                                                                                                           | Drive Speed-Raised               | 0.8km/h                           | 0.5mph                       |
| Turning Radius-Inside         1.67m         5'6"           Turning Radius-Outside         3.66m         12'           Max.Slope         5°/5°         5°/5°           Tire Type         RT Foam-filled           Tire Models         315/55D20         315/55D20           Ground Pressure, Tyres         520 kPa         75.4 psi           POWER           Power Source         Kubota V2403 36kW/48.2hp<br>Kubota D1105 18.5kW/24.8hp           Fuel Tank Capacity         65L         17.2gal           HYDRAULIC SYSTEM                                                                                                                                                                                                                                                                                                                                                                                                                                                                                                                                                                                                                                                                                                                                                                                                                                                                                                                                                                                                                                                                                                                                                                                                                                                                                                                                                                                                                                                                                                                                                                                                   | Gradeability                     | 45%                               | 45%                          |
| Turning Radius-Outside 3.66m 12'  Max.Slope 5°/5° 5°/5°  Tire Type RT Foam-filled  Tire Models 315/55D20 315/55D20  Ground Pressure, Tyres 520 kPa 75.4 psi  POWER  Power Source Kubota V2403 36kW/48.2hp Kubota D1105 18.5kW/24.8hp  Fuel Tank Capacity 65L 17.2gal  HYDRAULIC SYSTEM                                                                                                                                                                                                                                                                                                                                                                                                                                                                                                                                                                                                                                                                                                                                                                                                                                                                                                                                                                                                                                                                                                                                                                                                                                                                                                                                                                                                                                                                                                                                                                                                                                                                                                                                                                                                                                         | Max. Wind Speed                  | 12.5m/s                           | 28mph                        |
| Max.Slope 5°/5° 5°/5°  Tire Type RT Foam-filled  Tire Models 315/55D20 315/55D20  Ground Pressure, Tyres 520 kPa 75.4 psi  POWER  Power Source Kubota V2403 36kW/48.2hp Kubota D1105 18.5kW/24.8hp Fuel Tank Capacity 65L 17.2gal  HYDRAULIC SYSTEM                                                                                                                                                                                                                                                                                                                                                                                                                                                                                                                                                                                                                                                                                                                                                                                                                                                                                                                                                                                                                                                                                                                                                                                                                                                                                                                                                                                                                                                                                                                                                                                                                                                                                                                                                                                                                                                                            | Turning Radius-Inside            | 1.67m                             | 5'6''                        |
| Tire Type RT Foam-filled Tire Models 315/55D20 315/55D20 Ground Pressure, Tyres 520 kPa 75.4 psi  POWER Power Source Kubota V2403 36kW/48.2hp Kubota D1105 18.5kW/24.8hp Fuel Tank Capacity 65L 17.2gal  HYDRAULIC SYSTEM                                                                                                                                                                                                                                                                                                                                                                                                                                                                                                                                                                                                                                                                                                                                                                                                                                                                                                                                                                                                                                                                                                                                                                                                                                                                                                                                                                                                                                                                                                                                                                                                                                                                                                                                                                                                                                                                                                      | Turning Radius-Outside           | 3.66m                             | 12'                          |
| Tire Models 315/55D20 315/55D20  Ground Pressure, Tyres 520 kPa 75.4 psi  POWER  Power Source Kubota V2403 36kW/48.2hp Kubota D1105 18.5kW/24.8hp  Fuel Tank Capacity 65L 17.2gal  HYDRAULIC SYSTEM                                                                                                                                                                                                                                                                                                                                                                                                                                                                                                                                                                                                                                                                                                                                                                                                                                                                                                                                                                                                                                                                                                                                                                                                                                                                                                                                                                                                                                                                                                                                                                                                                                                                                                                                                                                                                                                                                                                            | Max.Slope                        | 5°/5°                             | 5°/5°                        |
| Ground Pressure, Tyres 520 kPa 75.4 psi  POWER  Power Source Kubota V2403 36kW/48.2hp Kubota D1105 18.5kW/24.8hp  Fuel Tank Capacity 65L 17.2gal  HYDRAULIC SYSTEM                                                                                                                                                                                                                                                                                                                                                                                                                                                                                                                                                                                                                                                                                                                                                                                                                                                                                                                                                                                                                                                                                                                                                                                                                                                                                                                                                                                                                                                                                                                                                                                                                                                                                                                                                                                                                                                                                                                                                             | Tire Type                        | RT Foam-filled                    |                              |
| POWER  Power Source Kubota V2403 36kW/48.2hp Kubota D1105 18.5kW/24.8hp  Fuel Tank Capacity 65L 17.2gal  HYDRAULIC SYSTEM                                                                                                                                                                                                                                                                                                                                                                                                                                                                                                                                                                                                                                                                                                                                                                                                                                                                                                                                                                                                                                                                                                                                                                                                                                                                                                                                                                                                                                                                                                                                                                                                                                                                                                                                                                                                                                                                                                                                                                                                      | Tire Models                      | 315/55D20                         | 315/55D20                    |
| Power Source Kubota V2403 36kW/48.2hp Kubota D1105 18.5kW/24.8hp  Fuel Tank Capacity 65L 17.2gal  HYDRAULIC SYSTEM                                                                                                                                                                                                                                                                                                                                                                                                                                                                                                                                                                                                                                                                                                                                                                                                                                                                                                                                                                                                                                                                                                                                                                                                                                                                                                                                                                                                                                                                                                                                                                                                                                                                                                                                                                                                                                                                                                                                                                                                             | Ground Pressure, Tyres           | 520 kPa                           | 75.4 psi                     |
| Fuel Tank Capacity 65L 17.2gal  HYDRAULIC SYSTEM                                                                                                                                                                                                                                                                                                                                                                                                                                                                                                                                                                                                                                                                                                                                                                                                                                                                                                                                                                                                                                                                                                                                                                                                                                                                                                                                                                                                                                                                                                                                                                                                                                                                                                                                                                                                                                                                                                                                                                                                                                                                               | POWER                            |                                   |                              |
| Fuel Tank Capacity 65L 17.2gal  HYDRAULIC SYSTEM                                                                                                                                                                                                                                                                                                                                                                                                                                                                                                                                                                                                                                                                                                                                                                                                                                                                                                                                                                                                                                                                                                                                                                                                                                                                                                                                                                                                                                                                                                                                                                                                                                                                                                                                                                                                                                                                                                                                                                                                                                                                               | Power Source                     | Kubota V2403<br>Kubota D1105      | 36kW/48.2hp<br>18.5kW/24.8hp |
|                                                                                                                                                                                                                                                                                                                                                                                                                                                                                                                                                                                                                                                                                                                                                                                                                                                                                                                                                                                                                                                                                                                                                                                                                                                                                                                                                                                                                                                                                                                                                                                                                                                                                                                                                                                                                                                                                                                                                                                                                                                                                                                                | Fuel Tank Capacity               |                                   |                              |
| The draw dia Oil Values a                                                                                                                                                                                                                                                                                                                                                                                                                                                                                                                                                                                                                                                                                                                                                                                                                                                                                                                                                                                                                                                                                                                                                                                                                                                                                                                                                                                                                                                                                                                                                                                                                                                                                                                                                                                                                                                                                                                                                                                                                                                                                                      | HYDRAULIC SYSTEM                 |                                   |                              |
| Hyaraulic Oli Volume /5L 19.8gal                                                                                                                                                                                                                                                                                                                                                                                                                                                                                                                                                                                                                                                                                                                                                                                                                                                                                                                                                                                                                                                                                                                                                                                                                                                                                                                                                                                                                                                                                                                                                                                                                                                                                                                                                                                                                                                                                                                                                                                                                                                                                               | Hydraulic Oil Volume             | 75L                               | 19.8gal                      |
| WEIGHT                                                                                                                                                                                                                                                                                                                                                                                                                                                                                                                                                                                                                                                                                                                                                                                                                                                                                                                                                                                                                                                                                                                                                                                                                                                                                                                                                                                                                                                                                                                                                                                                                                                                                                                                                                                                                                                                                                                                                                                                                                                                                                                         | WEIGHT                           |                                   |                              |
| Machine Weight (CE/ANSI) 7,400kg 16,314 lbs                                                                                                                                                                                                                                                                                                                                                                                                                                                                                                                                                                                                                                                                                                                                                                                                                                                                                                                                                                                                                                                                                                                                                                                                                                                                                                                                                                                                                                                                                                                                                                                                                                                                                                                                                                                                                                                                                                                                                                                                                                                                                    | Machine Weight (CE/ANSI)         | 7,400kg                           | 16,314 lbs                   |