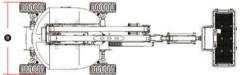

#### **SPECIFICATIONS**

| Measurements         Metric         Imperial           Work Height Max.         15.9m         52'2"           Platform Height Max.         13.9m         45'7"           Horizontal Outreach         7.7m         25'3"           Up and Over Height         7.4m         24'3"           Platform Length         1.83m         6'           Platform Width         0.76m         2'6"           ♠ Stowed Length         6.95m         22'10"           Length-Transport (jib tucked)         5.9m         19'4"           ♠ Overall Width         2.3m         7'7"           ♠ Stowed Height         2.24m         7'4"           Height-Transport         2.65m         8'8"           ♠ Wheelbase         2.25m         7'5"           ♠ Ground Clearance         0.35m         1'2"           PRODUCTIVITY           Max. Platform Occupancy         2 (unrestricted) / 3 (restricted)           Platform Capacity (unrestricted)         300kg         661 lbs           Platform Capacity (unrestricted)         30kg         992 lbs           Turntable Rotation         355°         355°           Drive Speed-Raised         0.8km/h         0.5mph           Gradeability         <                                                                                                                                                                                                                                                                                                                                                                                                                                                                                                                                                                                                                                                                                                                                                                                                                                                                                                                               | MODELS                           | AR14J-H (                         | AR45J-H)                     |
|--------------------------------------------------------------------------------------------------------------------------------------------------------------------------------------------------------------------------------------------------------------------------------------------------------------------------------------------------------------------------------------------------------------------------------------------------------------------------------------------------------------------------------------------------------------------------------------------------------------------------------------------------------------------------------------------------------------------------------------------------------------------------------------------------------------------------------------------------------------------------------------------------------------------------------------------------------------------------------------------------------------------------------------------------------------------------------------------------------------------------------------------------------------------------------------------------------------------------------------------------------------------------------------------------------------------------------------------------------------------------------------------------------------------------------------------------------------------------------------------------------------------------------------------------------------------------------------------------------------------------------------------------------------------------------------------------------------------------------------------------------------------------------------------------------------------------------------------------------------------------------------------------------------------------------------------------------------------------------------------------------------------------------------------------------------------------------------------------------------------------------|----------------------------------|-----------------------------------|------------------------------|
| Platform Height Max.  Horizontal Outreach  7.7m  25'3"  Up and Over Height  Platform Length  Platform Width  0.76m  2'6"  Stowed Length  6.95m  22'10"  Length-Transport (jib tucked)  Overall Width  2.3m  7'7"  Stowed Height  Pleight-Transport  Stowed Height  2.24m  7'4"  Height-Transport  Ground Clearance  PRODUCTIVITY  Max. Platform Occupancy  Platform Capacity (unrestricted)  Platform Capacity (restricted)  Turntable Rotation  Drive Speed-Raised  Gradeability  Max. Wind Speed  12.5m/s  12'  Max. Wind Speed  12.5m/s  12'  Max. Slope  Turning Radius-Inside  Turning Radius-Outside  Tire Models  Ground Power  Source  Rubota V2403 36kW/48.2hp  Kubota D1105 18.5kW/24.8hp  Fuel Tank Capacity  HYDRAULIC SYSTEM                                                                                                                                                                                                                                                                                                                                                                                                                                                                                                                                                                                                                                                                                                                                                                                                                                                                                                  |                                  |                                   |                              |
| Horizontal Outreach Up and Over Height 7.4m 24'3" Platform Length 1.83m 6' Platform Width 0.76m 2'6" Stowed Length 6.95m 22'10" Length-Transport (jib tucked) 5.9m 19'4" Overall Width 2.3m 7'7" Stowed Height 2.24m 7'4" Height-Transport 2.65m 8'8" Wheelbase 2.25m 7'5" Ground Clearance 0.35m 1'2"  PRODUCTIVITY Max. Platform Occupancy Platform Capacity (unrestricted) Platform Capacity (urrestricted) Turntable Rotation 355° 355° Drive Speed-Stowed 5km/h 3.1mph Drive Speed-Raised 0.8km/h 0.5mph Gradeability 45% 45% Max. Wind Speed 12.5m/s 28mph Turning Radius-Inside 1.67m 5'6" Turning Radius-Outside 315/55D20 Ground Pressure, Tyres 520 kPa 75.4 psi POWER POWER  HYDRAULIC SYSTEM                                                                                                                                                                                                                                                                                                                                                                                                                                                                                                                                                                                                                                                                                                                                                                                                                                                                                                                                                                                                                                                                                                                                                                                                                                                                                                                                                                                                                       | Work Height Max.                 | 15.9m                             | 52'2"                        |
| Platform Length   1.83m   6'     Platform Width   0.76m   2'6"     Stowed Length   6.95m   22'10"     Length-Transport (jib tucked)   5.9m   19'4"     Overall Width   2.3m   7'7"     Stowed Height   2.24m   7'4"     Height-Transport   2.65m   8'8"     Wheelbase   2.25m   7'5"     Ground Clearance   0.35m   1'2"     PRODUCTIVITY   Max. Platform Occupancy   2 (unrestricted) / 3 (restricted)     Platform Capacity (unrestricted)   300kg   661 lbs     Platform Capacity (restricted)   450kg   992 lbs     Turntable Rotation   355°   355°     Drive Speed-Raised   0.8km/h   0.5mph     Gradeability   45%   45%     Max. Wind Speed   12.5m/s   28mph     Turning Radius-Inside   1.67m   5'6"     Turning Radius-Outside   3.66m   12'     Max.Slope   5°/5°   5°/5°     Tire Type   RT Foam-filled     Tire Models   315/55D20   315/55D20     Ground Pressure, Tyres   520 kPa   75.4 psi     POWER     Power Source   Kubota V2403 36kW/48.2hp     Kubota V2403 36kW/48.2hp     Kubota V2403 36kW/48.2hp     Kubota D1105 18.5kW/24.8hp     Fuel Tank Capacity   65L   17.2gal     HYDRAULIC SYSTEM                                                                                                                                                                                                                                                                                                                                                                                                                                                                                                                                                                                                                                                                                                                                                                                                                                                                                                                                                                                                        | Platform Height Max.             | 13.9m                             | 45'7"                        |
| Platform Length   1.83m   6'     Platform Width   0.76m   2'6"     Stowed Length   6.95m   22'10"     Length-Transport (jib tucked)   5.9m   19'4"     Overall Width   2.3m   7'7"     Stowed Height   2.24m   7'4"     Height-Transport   2.65m   8'8"     Wheelbase   2.25m   7'5"     Ground Clearance   0.35m   1'2"     PRODUCTIVITY     Max. Platform Occupancy   2 (unrestricted) / 3 (restricted)     Platform Capacity (unrestricted)   300kg   661 lbs     Platform Capacity (restricted)   450kg   992 lbs     Turntable Rotation   355°   355°     Drive Speed-Raised   0.8km/h   0.5mph     Gradeability   45%   45%     Max. Wind Speed   12.5m/s   28mph     Turning Radius-Inside   1.67m   5'6"     Turning Radius-Outside   3.66m   12'     Max.Slope   5°/5°   5°/5°     Tire Type   RT Foam-filled     Tire Models   315/55D20   315/55D20     Ground Pressure, Tyres   520 kPa   75.4 psi     POWER     Power Source   Kubota V2403 36kW/48.2hp     Kubota V2403 36kW/48.2hp     Kubota V2403 36kW/48.2hp     Kubota D1105 18.5kW/24.8hp     Fuel Tank Capacity   65L   17.2gal     HYDRAULIC SYSTEM                                                                                                                                                                                                                                                                                                                                                                                                                                                                                                                                                                                                                                                                                                                                                                                                                                                                                                                                                                                                      | Horizontal Outreach              | 7.7m                              | 25'3"                        |
| Platform Width  Stowed Length  Length-Transport (jib tucked)  Overall Width  Stowed Height  Height-Transport  Stowed Height  Height-Transport  Stowed Height  Length-Transport  Length-Tra | Up and Over Height               | 7.4m                              | 24'3"                        |
| Stowed Length  Length-Transport (jib tucked)  Soverall Width  Stowed Height  Height-Transport  Stowed Height  Length-Transport  Length-Transport  Length-Transport  Stowed Height  Length-Transport  Length-Trans  | Platform Length                  | 1.83m                             | 6'                           |
| Length-Transport (jib tucked)  Overall Width  Stowed Height  Height-Transport  Mheelbase  2.25m  T'5"  Ground Clearance  PRODUCTIVITY  Max. Platform Occupancy  Platform Capacity (unrestricted)  Platform Capacity (restricted)  Turntable Rotation  Drive Speed-Stowed  Drive Speed-Raised  Gradeability  Max. Wind Speed  Turning Radius-Inside  Turning Radius-Outside  Turning Radius-Outside  Tire Type  Tire Type  Tire Type  Tire Models  Ground Clearance  5.9m  19'4"  2.3m  7'7"  2.65m  8'8"  2.25m  7'5"  2.65m  8'8"  2.25m  7'5"  2 (unrestricted) / 3 (restricted)  450kg  992 lbs  450kg  992 lbs  755°  355°  Drive Speed-Stowed  5km/h  3.1mph  Drive Speed-Raised  0.8km/h  0.5mph  Gradeability  45%  45%  Max. Wind Speed  12.5m/s  28mph  Turning Radius-Inside  1.67m  5'6"  Turning Radius-Outside  3.66m  12'  Max.Slope  5°/5°  5°/5°  Tire Type  RT Foam-filled  Tire Models  Ground Pressure, Tyres  520 kPa  75.4 psi  POWER  Power Source  Kubota V2403 36kW/48.2hp Kubota D1105 18.5kW/24.8hp  Fuel Tank Capacity  HYDRAULIC SYSTEM                                                                                                                                                                                                                                                                                                                                                                                                                                                                                                                                                                                                                                                                                                                                                                                                                                                                                                                                                                                                                                                            | Platform Width                   | 0.76m                             | 2'6"                         |
| ③ Overall Width ② Stowed Height ③ Stowed Height ③ Stowed Height ③ Stowed Height ③ Stowed Stowed ③ Stowed Stowed ⑤ Stowed Stowed ⑤ Stowed Stowed ⑥ Stowed Stowe  | Stowed Length                    | 6.95m                             | 22'10"                       |
| Stowed Height  Height-Transport  Wheelbase  2.25m  T'5"  Ground Clearance  PRODUCTIVITY  Max. Platform Occupancy Platform Capacity (unrestricted)  Platform Capacity (unrestricted)  Platform Capacity (restricted)  Turntable Rotation  Drive Speed-Stowed  Drive Speed-Raised  Gradeability  Max. Wind Speed  Turning Radius-Inside  Turning Radius-Outside  Max.Slope  Tire Type  Tire Type  Tire Models  Ground Pressure, Tyres  Fuel Tank Capacity  2.24m  7'4"  2.65m  8'8"  2.25m  7'5"  8'8"  2.25m  7'5"  2 (unrestricted) / 3 (restricted)  300kg  661 lbs  992 lbs  750k  | Length-Transport (jib tucked)    | 5.9m                              | 19'4"                        |
| Height-Transport  Wheelbase  2.25m  7'5"  Ground Clearance  0.35m  1'2"  PRODUCTIVITY  Max. Platform Occupancy Platform Capacity (unrestricted)  Platform Capacity (restricted)  Turntable Rotation  Drive Speed-Stowed  Drive Speed-Raised  Gradeability  Max. Wind Speed  Turning Radius-Inside  Turning Radius-Outside  Turning Radius-Outside  Tire Models  Tire Models  Ground Pressure, Tyres  Fuel Tank Capacity  A 2.65m  8'8"  8'8"  2.25m  7'5"  8'8"  2.45m  45"  45"  450kg  992 lbs  450kg  992 lbs  355°  355°  355°  355°  355°  355°  355°  355°  355°  355°  355°  355°  355°  355°  355°  355°  355°  355°  355°  5'6"  12'  Max. Wind Speed  1.67m  5'6"  Turning Radius-Outside  3.66m  12'  Max.Slope  5°/5°  Tire Type  RT Foam-filled  Tire Models  315/55D20  315/55D20  Ground Pressure, Tyres  520 kPa  75.4 psi  POWER  Power Source  Kubota V2403 36kW/48.2hp Kubota D1105 18.5kW/24.8hp  Fuel Tank Capacity  65L  17.2gal                                                                                                                                                                                                                                                                                                                                                                                                                                                                                                                                                                                                                                                                                                                                                                                                                                                                                                                                                                                                                                                                                                                                                                         | Overall Width                    | 2.3m                              | 7'7''                        |
| ● Wheelbase2.25m7'5"● Ground Clearance0.35m1'2"PRODUCTIVITYMax. Platform Occupancy2 (unrestricted) / 3 (restricted)Platform Capacity (unrestricted)300kg661 lbsPlatform Capacity (restricted)450kg992 lbsTurntable Rotation355°355°Drive Speed-Stowed5km/h3.1mphDrive Speed-Raised0.8km/h0.5mphGradeability45%45%Max. Wind Speed12.5m/s28mphTurning Radius-Inside1.67m5'6"Turning Radius-Outside3.66m12'Max.Slope5°/5°5°/5°Tire TypeRT Foam-filledTire Models315/55D20315/55D20Ground Pressure, Tyres520 kPa75.4 psiPOWERPower SourceKubota V2403 36kW/48.2hp<br>Kubota D1105 18.5kW/24.8hpFuel Tank Capacity65L17.2galHYDRAULIC SYSTEM                                                                                                                                                                                                                                                                                                                                                                                                                                                                                                                                                                                                                                                                                                                                                                                                                                                                                                                                                                                                                                                                                                                                                                                                                                                                                                                                                                                                                                                                                        | G Stowed Height                  | 2.24m                             | 7'4''                        |
| PRODUCTIVITY  Max. Platform Occupancy Platform Capacity (unrestricted) Platform Capacity (restricted) Platform Capacity (restricted)  Platform Capacity (restricted)  Platform Capacity (restricted)  Platform Capacity (restricted)  Turntable Rotation  355°  Drive Speed-Stowed  Drive Speed-Raised  0.8km/h  0.5mph  Gradeability  45%  45%  Max. Wind Speed  12.5m/s  28mph  Turning Radius-Inside  1.67m  5'6''  Turning Radius-Outside  3.66m  12'  Max.Slope  5°/5°  Tire Type  RT Foam-filled  Tire Models  315/55D20  Ground Pressure, Tyres  520 kPa  75.4 psi  POWER  Power Source  Kubota V2403 36kW/48.2hp Kubota D1105 18.5kW/24.8hp  Fuel Tank Capacity  HYDRAULIC SYSTEM                                                                                                                                                                                                                                                                                                                                                                                                                                                                                                                                                                                                                                                                                                                                                                                                                                                                                                                                                                                                                                                                                                                                                                                                                                                                                                                                                                                                                                      | Height-Transport                 | 2.65m                             | 8'8"                         |
| PRODUCTIVITY  Max. Platform Occupancy Platform Capacity (unrestricted) Platform Capacity (restricted) Platform Capacity (restricted) Platform Capacity (restricted) Platform Capacity (restricted)  Turntable Rotation  355° 355°  Drive Speed-Stowed  5km/h 3.1mph Drive Speed-Raised 0.8km/h 0.5mph  Gradeability 45% 45%  Max. Wind Speed 12.5m/s 28mph  Turning Radius-Inside 1.67m 5'6"  Turning Radius-Outside 3.66m 12'  Max.Slope 5°/5° 5°/5°  Tire Type RT Foam-filled  Tire Models 315/55D20 315/55D20 Ground Pressure, Tyres 520 kPa 75.4 psi  POWER  Power Source Kubota V2403 36kW/48.2hp Kubota D1105 18.5kW/24.8hp Fuel Tank Capacity 65L 17.2gal                                                                                                                                                                                                                                                                                                                                                                                                                                                                                                                                                                                                                                                                                                                                                                                                                                                                                                                                                                                                                                                                                                                                                                                                                                                                                                                                                                                                                                                               | Wheelbase                        | 2.25m                             | 7'5"                         |
| Max. Platform Occupancy Platform Capacity (unrestricted) Platform Capacity (restricted)  Platform Capacity (restricted)  Platform Capacity (restricted)  Furntable Rotation  John Speed-Stowed  John Speed-Raised  John Speed-Raised  John Speed  John | Ground Clearance                 | 0.35m                             | 1'2"                         |
| Platform Capacity (unrestricted)  Platform Capacity (restricted)  Platform Capacity (restricted)  Turntable Rotation  355°  355°  Drive Speed-Stowed  Skm/h  Drive Speed-Raised  0.8km/h  0.5mph  Gradeability  45%  Max. Wind Speed  12.5m/s  28mph  Turning Radius-Inside  1.67m  5'6"  Turning Radius-Outside  3.66m  12'  Max.Slope  5°/5°  Tire Type  RT Foam-filled  Tire Models  315/55D20  315/55D20  Ground Pressure, Tyres  520 kPa  75.4 psi  POWER  Power Source  Kubota V2403 36kW/48.2hp Kubota D1105 18.5kW/24.8hp  Fuel Tank Capacity  65L  17.2gal                                                                                                                                                                                                                                                                                                                                                                                                                                                                                                                                                                                                                                                                                                                                                                                                                                                                                                                                                                                                                                                                                                                                                                                                                                                                                                                                                                                                                                                                                                                                                            | PRODUCTIVITY                     |                                   |                              |
| Platform Capacity (restricted)  Turntable Rotation  355°  355°  Drive Speed-Stowed  5km/h  3.1mph  Drive Speed-Raised  0.8km/h  0.5mph  Gradeability  45%  45%  Max. Wind Speed  12.5m/s  28mph  Turning Radius-Inside  1.67m  5'6"  Turning Radius-Outside  3.66m  12'  Max.Slope  5°/5°  5°/5°  Tire Type  RT Foam-filled  Tire Models  315/55D20  315/55D20  Ground Pressure, Tyres  520 kPa  75.4 psi  POWER  Power Source  Kubota V2403 36kW/48.2hp Kubota D1105 18.5kW/24.8hp  Fuel Tank Capacity  65L  17.2gal                                                                                                                                                                                                                                                                                                                                                                                                                                                                                                                                                                                                                                                                                                                                                                                                                                                                                                                                                                                                                                                                                                                                                                                                                                                                                                                                                                                                                                                                                                                                                                                                          | Max. Platform Occupancy          | 2 (unrestricted) / 3 (restricted) |                              |
| Turntable Rotation 355° 355°  Drive Speed-Stowed 5km/h 3.1mph  Drive Speed-Raised 0.8km/h 0.5mph  Gradeability 45% 45%  Max. Wind Speed 12.5m/s 28mph  Turning Radius-Inside 1.67m 5'6"  Turning Radius-Outside 3.66m 12'  Max.Slope 5°/5° 5°/5°  Tire Type RT Foam-filled  Tire Models 315/55D20 315/55D20  Ground Pressure, Tyres 520 kPa 75.4 psi  POWER  Power Source Kubota D1105 18.5kW/24.8hp  Fuel Tank Capacity 65L 17.2gal                                                                                                                                                                                                                                                                                                                                                                                                                                                                                                                                                                                                                                                                                                                                                                                                                                                                                                                                                                                                                                                                                                                                                                                                                                                                                                                                                                                                                                                                                                                                                                                                                                                                                           | Platform Capacity (unrestricted) | 300kg                             | 661 lbs                      |
| Drive Speed-Stowed         5km/h         3.1mph           Drive Speed-Raised         0.8km/h         0.5mph           Gradeability         45%         45%           Max. Wind Speed         12.5m/s         28mph           Turning Radius-Inside         1.67m         5'6"           Turning Radius-Outside         3.66m         12'           Max.Slope         5°/5°         5°/5°           Tire Type         RT Foam-filled           Tire Models         315/55D20         315/55D20           Ground Pressure, Tyres         520 kPa         75.4 psi           POWER           Power Source         Kubota V2403 36kW/48.2hp<br>Kubota D1105 18.5kW/24.8hp           Fuel Tank Capacity         65L         17.2gal           HYDRAULIC SYSTEM                                                                                                                                                                                                                                                                                                                                                                                                                                                                                                                                                                                                                                                                                                                                                                                                                                                                                                                                                                                                                                                                                                                                                                                                                                                                                                                                                                      | Platform Capacity (restricted)   | 450kg                             | 992 lbs                      |
| Drive Speed-Raised         0.8km/h         0.5mph           Gradeability         45%         45%           Max. Wind Speed         12.5m/s         28mph           Turning Radius-Inside         1.67m         5'6"           Turning Radius-Outside         3.66m         12'           Max.Slope         5°/5°         5°/5°           Tire Type         RT Foam-filled           Tire Models         315/55D20         315/55D20           Ground Pressure, Tyres         520 kPa         75.4 psi           POWER           Power Source         Kubota V2403 36kW/48.2hp<br>Kubota D1105 18.5kW/24.8hp           Fuel Tank Capacity         65L         17.2gal           HYDRAULIC SYSTEM                                                                                                                                                                                                                                                                                                                                                                                                                                                                                                                                                                                                                                                                                                                                                                                                                                                                                                                                                                                                                                                                                                                                                                                                                                                                                                                                                                                                                                | Turntable Rotation               | 355°                              | 355°                         |
| Gradeability         45%         45%           Max. Wind Speed         12.5m/s         28mph           Turning Radius-Inside         1.67m         5'6"           Turning Radius-Outside         3.66m         12'           Max.Slope         5°/5°         5°/5°           Tire Type         RT Foam-filled           Tire Models         315/55D20         315/55D20           Ground Pressure, Tyres         520 kPa         75.4 psi           POWER           Power Source         Kubota V2403 36kW/48.2hp<br>Kubota D1105 18.5kW/24.8hp           Fuel Tank Capacity         65L         17.2gal           HYDRAULIC SYSTEM                                                                                                                                                                                                                                                                                                                                                                                                                                                                                                                                                                                                                                                                                                                                                                                                                                                                                                                                                                                                                                                                                                                                                                                                                                                                                                                                                                                                                                                                                            | Drive Speed-Stowed               | 5km/h                             | 3.1mph                       |
| Max. Wind Speed         12.5m/s         28mph           Turning Radius-Inside         1.67m         5'6"           Turning Radius-Outside         3.66m         12'           Max.Slope         5°/5°         5°/5°           Tire Type         RT Foam-filled           Tire Models         315/55D20         315/55D20           Ground Pressure, Tyres         520 kPa         75.4 psi           POWER           Power Source         Kubota V2403 36kW/48.2hp<br>Kubota D1105 18.5kW/24.8hp           Fuel Tank Capacity         65L         17.2gal           HYDRAULIC SYSTEM                                                                                                                                                                                                                                                                                                                                                                                                                                                                                                                                                                                                                                                                                                                                                                                                                                                                                                                                                                                                                                                                                                                                                                                                                                                                                                                                                                                                                                                                                                                                           | Drive Speed-Raised               | 0.8km/h                           | 0.5mph                       |
| Turning Radius-Inside         1.67m         5'6"           Turning Radius-Outside         3.66m         12'           Max.Slope         5°/5°         5°/5°           Tire Type         RT Foam-filled           Tire Models         315/55D20         315/55D20           Ground Pressure, Tyres         520 kPa         75.4 psi           POWER           Power Source         Kubota V2403 36kW/48.2hp<br>Kubota D1105 18.5kW/24.8hp           Fuel Tank Capacity         65L         17.2gal           HYDRAULIC SYSTEM                                                                                                                                                                                                                                                                                                                                                                                                                                                                                                                                                                                                                                                                                                                                                                                                                                                                                                                                                                                                                                                                                                                                                                                                                                                                                                                                                                                                                                                                                                                                                                                                   | Gradeability                     | 45%                               | 45%                          |
| Turning Radius-Outside 3.66m 12'  Max.Slope 5°/5° 5°/5°  Tire Type RT Foam-filled  Tire Models 315/55D20 315/55D20  Ground Pressure, Tyres 520 kPa 75.4 psi  POWER  Power Source Kubota V2403 36kW/48.2hp Kubota D1105 18.5kW/24.8hp  Fuel Tank Capacity 65L 17.2gal  HYDRAULIC SYSTEM                                                                                                                                                                                                                                                                                                                                                                                                                                                                                                                                                                                                                                                                                                                                                                                                                                                                                                                                                                                                                                                                                                                                                                                                                                                                                                                                                                                                                                                                                                                                                                                                                                                                                                                                                                                                                                         | Max. Wind Speed                  | 12.5m/s                           | 28mph                        |
| Max.Slope 5°/5° 5°/5°  Tire Type RT Foam-filled  Tire Models 315/55D20 315/55D20  Ground Pressure, Tyres 520 kPa 75.4 psi  POWER  Power Source Kubota V2403 36kW/48.2hp Kubota D1105 18.5kW/24.8hp Fuel Tank Capacity 65L 17.2gal  HYDRAULIC SYSTEM                                                                                                                                                                                                                                                                                                                                                                                                                                                                                                                                                                                                                                                                                                                                                                                                                                                                                                                                                                                                                                                                                                                                                                                                                                                                                                                                                                                                                                                                                                                                                                                                                                                                                                                                                                                                                                                                            | Turning Radius-Inside            | 1.67m                             | 5'6''                        |
| Tire Type RT Foam-filled Tire Models 315/55D20 315/55D20 Ground Pressure, Tyres 520 kPa 75.4 psi  POWER Power Source Kubota V2403 36kW/48.2hp Kubota D1105 18.5kW/24.8hp Fuel Tank Capacity 65L 17.2gal  HYDRAULIC SYSTEM                                                                                                                                                                                                                                                                                                                                                                                                                                                                                                                                                                                                                                                                                                                                                                                                                                                                                                                                                                                                                                                                                                                                                                                                                                                                                                                                                                                                                                                                                                                                                                                                                                                                                                                                                                                                                                                                                                      | Turning Radius-Outside           | 3.66m                             | 12'                          |
| Tire Models 315/55D20 315/55D20  Ground Pressure, Tyres 520 kPa 75.4 psi  POWER  Power Source Kubota V2403 36kW/48.2hp Kubota D1105 18.5kW/24.8hp  Fuel Tank Capacity 65L 17.2gal  HYDRAULIC SYSTEM                                                                                                                                                                                                                                                                                                                                                                                                                                                                                                                                                                                                                                                                                                                                                                                                                                                                                                                                                                                                                                                                                                                                                                                                                                                                                                                                                                                                                                                                                                                                                                                                                                                                                                                                                                                                                                                                                                                            | Max.Slope                        | 5°/5°                             | 5°/5°                        |
| Ground Pressure, Tyres 520 kPa 75.4 psi  POWER  Power Source Kubota V2403 36kW/48.2hp Kubota D1105 18.5kW/24.8hp  Fuel Tank Capacity 65L 17.2gal  HYDRAULIC SYSTEM                                                                                                                                                                                                                                                                                                                                                                                                                                                                                                                                                                                                                                                                                                                                                                                                                                                                                                                                                                                                                                                                                                                                                                                                                                                                                                                                                                                                                                                                                                                                                                                                                                                                                                                                                                                                                                                                                                                                                             | Tire Type                        | RT Foam-filled                    |                              |
| POWER  Power Source Kubota V2403 36kW/48.2hp Kubota D1105 18.5kW/24.8hp  Fuel Tank Capacity 65L 17.2gal  HYDRAULIC SYSTEM                                                                                                                                                                                                                                                                                                                                                                                                                                                                                                                                                                                                                                                                                                                                                                                                                                                                                                                                                                                                                                                                                                                                                                                                                                                                                                                                                                                                                                                                                                                                                                                                                                                                                                                                                                                                                                                                                                                                                                                                      | Tire Models                      | 315/55D20                         | 315/55D20                    |
| Power Source Kubota V2403 36kW/48.2hp Kubota D1105 18.5kW/24.8hp  Fuel Tank Capacity 65L 17.2gal  HYDRAULIC SYSTEM                                                                                                                                                                                                                                                                                                                                                                                                                                                                                                                                                                                                                                                                                                                                                                                                                                                                                                                                                                                                                                                                                                                                                                                                                                                                                                                                                                                                                                                                                                                                                                                                                                                                                                                                                                                                                                                                                                                                                                                                             | Ground Pressure, Tyres           | 520 kPa                           | 75.4 psi                     |
| Fuel Tank Capacity 65L 17.2gal  HYDRAULIC SYSTEM                                                                                                                                                                                                                                                                                                                                                                                                                                                                                                                                                                                                                                                                                                                                                                                                                                                                                                                                                                                                                                                                                                                                                                                                                                                                                                                                                                                                                                                                                                                                                                                                                                                                                                                                                                                                                                                                                                                                                                                                                                                                               | POWER                            |                                   |                              |
| Fuel Tank Capacity 65L 17.2gal  HYDRAULIC SYSTEM                                                                                                                                                                                                                                                                                                                                                                                                                                                                                                                                                                                                                                                                                                                                                                                                                                                                                                                                                                                                                                                                                                                                                                                                                                                                                                                                                                                                                                                                                                                                                                                                                                                                                                                                                                                                                                                                                                                                                                                                                                                                               | Power Source                     | Kubota V2403<br>Kubota D1105      | 36kW/48.2hp<br>18.5kW/24.8hp |
|                                                                                                                                                                                                                                                                                                                                                                                                                                                                                                                                                                                                                                                                                                                                                                                                                                                                                                                                                                                                                                                                                                                                                                                                                                                                                                                                                                                                                                                                                                                                                                                                                                                                                                                                                                                                                                                                                                                                                                                                                                                                                                                                | Fuel Tank Capacity               |                                   |                              |
| The draw dia Oil Values a                                                                                                                                                                                                                                                                                                                                                                                                                                                                                                                                                                                                                                                                                                                                                                                                                                                                                                                                                                                                                                                                                                                                                                                                                                                                                                                                                                                                                                                                                                                                                                                                                                                                                                                                                                                                                                                                                                                                                                                                                                                                                                      | HYDRAULIC SYSTEM                 |                                   |                              |
| Hyaraulic Oli Volume /5L 19.8gal                                                                                                                                                                                                                                                                                                                                                                                                                                                                                                                                                                                                                                                                                                                                                                                                                                                                                                                                                                                                                                                                                                                                                                                                                                                                                                                                                                                                                                                                                                                                                                                                                                                                                                                                                                                                                                                                                                                                                                                                                                                                                               | Hydraulic Oil Volume             | 75L                               | 19.8gal                      |
| WEIGHT                                                                                                                                                                                                                                                                                                                                                                                                                                                                                                                                                                                                                                                                                                                                                                                                                                                                                                                                                                                                                                                                                                                                                                                                                                                                                                                                                                                                                                                                                                                                                                                                                                                                                                                                                                                                                                                                                                                                                                                                                                                                                                                         | WEIGHT                           |                                   |                              |
| Machine Weight (CE/ANSI) 7,400kg 16,314 lbs                                                                                                                                                                                                                                                                                                                                                                                                                                                                                                                                                                                                                                                                                                                                                                                                                                                                                                                                                                                                                                                                                                                                                                                                                                                                                                                                                                                                                                                                                                                                                                                                                                                                                                                                                                                                                                                                                                                                                                                                                                                                                    | Machine Weight (CE/ANSI)         | 7,400kg                           | 16,314 lbs                   |