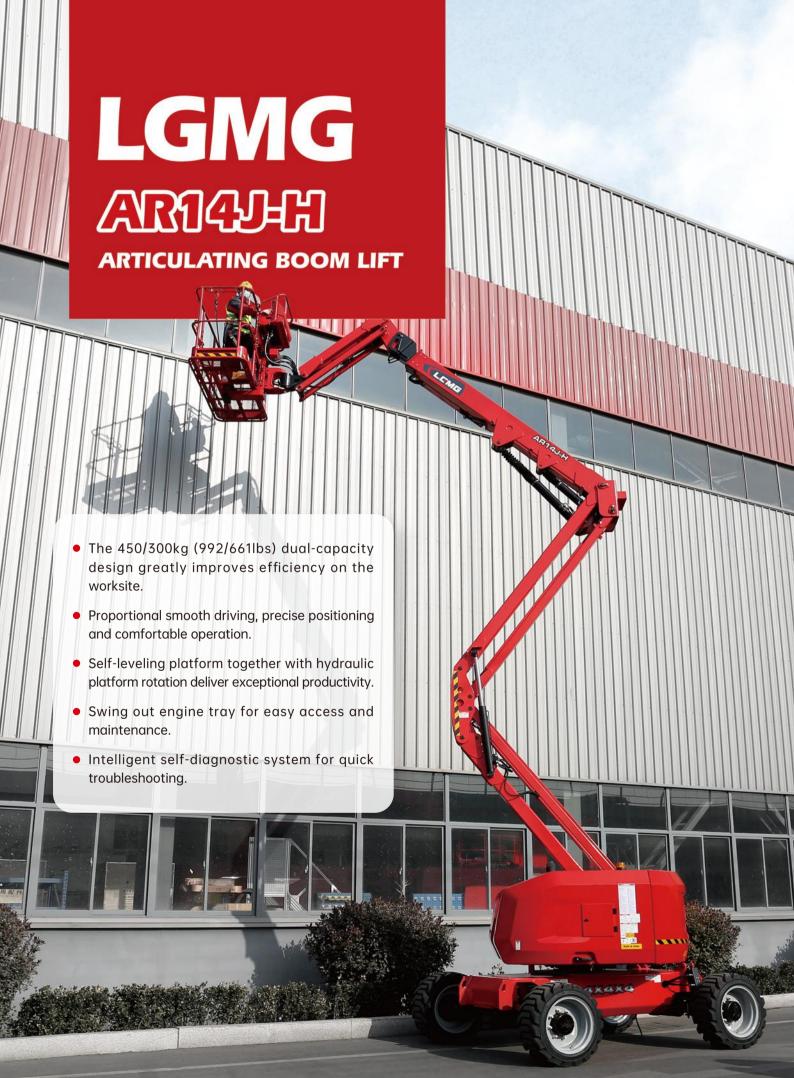

#### **SPECIFICATIONS**

| Measurements         Metric         Imperial           Work Height Max.         15.9m         52'2"           Platform Height Max.         13.9m         45'7"           Horizontal Outreach         7.7m         25'3"           Up and Over Height         7.4m         24'3"           Platform Length         1.83m         6'           Platform Width         0.76m         2'6"           ♠ Stowed Length         6.95m         22'10"           Length-Transport (jib tucked)         5.9m         19'4"           ♠ Overall Width         2.3m         7'7"           ♠ Stowed Height         2.24m         7'4"           Height-Transport         2.65m         8'8"           ♠ Wheelbase         2.25m         7'5"           ♠ Ground Clearance         0.35m         1'2"           PRODUCTIVITY           Max. Platform Occupancy         2 (unrestricted) / 3 (restricted)           Platform Capacity (unrestricted)         300kg         661 lbs           Platform Capacity (unrestricted)         30kg         992 lbs           Turntable Rotation         355°         355°           Drive Speed-Raised         0.8km/h         0.5mph           Gradeability         <                                                                                                                                                                                                                                                                                                                                                                                                                                                                                                                                                                                                                                                                                                                                                                                                                                                                                                                               | MODELS                           | AR14J-H (                         | AR45J-H)                     |
|--------------------------------------------------------------------------------------------------------------------------------------------------------------------------------------------------------------------------------------------------------------------------------------------------------------------------------------------------------------------------------------------------------------------------------------------------------------------------------------------------------------------------------------------------------------------------------------------------------------------------------------------------------------------------------------------------------------------------------------------------------------------------------------------------------------------------------------------------------------------------------------------------------------------------------------------------------------------------------------------------------------------------------------------------------------------------------------------------------------------------------------------------------------------------------------------------------------------------------------------------------------------------------------------------------------------------------------------------------------------------------------------------------------------------------------------------------------------------------------------------------------------------------------------------------------------------------------------------------------------------------------------------------------------------------------------------------------------------------------------------------------------------------------------------------------------------------------------------------------------------------------------------------------------------------------------------------------------------------------------------------------------------------------------------------------------------------------------------------------------------------|----------------------------------|-----------------------------------|------------------------------|
| Platform Height Max.  Horizontal Outreach  7.7m  25'3"  Up and Over Height  Platform Length  Platform Width  0.76m  2'6"  Stowed Length  6.95m  22'10"  Length-Transport (jib tucked)  Overall Width  2.3m  7'7"  Stowed Height  Pleight-Transport  Stowed Height  2.24m  7'4"  Height-Transport  Ground Clearance  PRODUCTIVITY  Max. Platform Occupancy  Platform Capacity (unrestricted)  Platform Capacity (restricted)  Turntable Rotation  Drive Speed-Raised  Gradeability  Max. Wind Speed  12.5m/s  12'  Max. Wind Speed  12.5m/s  12'  Max. Slope  Turning Radius-Inside  Turning Radius-Outside  Tire Models  Ground Power  Source  Rubota V2403 36kW/48.2hp  Kubota D1105 18.5kW/24.8hp  Fuel Tank Capacity  HYDRAULIC SYSTEM                                                                                                                                                                                                                                                                                                                                                                                                                                                                                                                                                                                                                                                                                                                                                                                                                                                                                                  |                                  |                                   |                              |
| Horizontal Outreach Up and Over Height 7.4m 24'3" Platform Length 1.83m 6' Platform Width 0.76m 2'6" Stowed Length 6.95m 22'10" Length-Transport (jib tucked) 5.9m 19'4" Overall Width 2.3m 7'7" Stowed Height 2.24m 7'4" Height-Transport 2.65m 8'8" Wheelbase 2.25m 7'5" Ground Clearance 0.35m 1'2"  PRODUCTIVITY Max. Platform Occupancy Platform Capacity (unrestricted) Platform Capacity (urrestricted) Turntable Rotation 355° 355° Drive Speed-Stowed 5km/h 3.1mph Drive Speed-Raised 0.8km/h 0.5mph Gradeability 45% 45% Max. Wind Speed 12.5m/s 28mph Turning Radius-Inside 1.67m 5'6" Turning Radius-Outside 315/55D20 Ground Pressure, Tyres 520 kPa 75.4 psi POWER POWER  HYDRAULIC SYSTEM                                                                                                                                                                                                                                                                                                                                                                                                                                                                                                                                                                                                                                                                                                                                                                                                                                                                                                                                                                                                                                                                                                                                                                                                                                                                                                                                                                                                                       | Work Height Max.                 | 15.9m                             | 52'2"                        |
| Platform Length   1.83m   6'     Platform Width   0.76m   2'6"     Stowed Length   6.95m   22'10"     Length-Transport (jib tucked)   5.9m   19'4"     Overall Width   2.3m   7'7"     Stowed Height   2.24m   7'4"     Height-Transport   2.65m   8'8"     Wheelbase   2.25m   7'5"     Ground Clearance   0.35m   1'2"     PRODUCTIVITY   Max. Platform Occupancy   2 (unrestricted) / 3 (restricted)     Platform Capacity (unrestricted)   300kg   661 lbs     Platform Capacity (restricted)   450kg   992 lbs     Turntable Rotation   355°   355°     Drive Speed-Raised   0.8km/h   0.5mph     Gradeability   45%   45%     Max. Wind Speed   12.5m/s   28mph     Turning Radius-Inside   1.67m   5'6"     Turning Radius-Outside   3.66m   12'     Max.Slope   5°/5°   5°/5°     Tire Type   RT Foam-filled     Tire Models   315/55D20   315/55D20     Ground Pressure, Tyres   520 kPa   75.4 psi     POWER     Power Source   Kubota V2403 36kW/48.2hp     Kubota V2403 36kW/48.2hp     Kubota V2403 36kW/48.2hp     Kubota D1105 18.5kW/24.8hp     Fuel Tank Capacity   65L   17.2gal     HYDRAULIC SYSTEM                                                                                                                                                                                                                                                                                                                                                                                                                                                                                                                                                                                                                                                                                                                                                                                                                                                                                                                                                                                                        | Platform Height Max.             | 13.9m                             | 45'7"                        |
| Platform Length   1.83m   6'     Platform Width   0.76m   2'6"     Stowed Length   6.95m   22'10"     Length-Transport (jib tucked)   5.9m   19'4"     Overall Width   2.3m   7'7"     Stowed Height   2.24m   7'4"     Height-Transport   2.65m   8'8"     Wheelbase   2.25m   7'5"     Ground Clearance   0.35m   1'2"     PRODUCTIVITY     Max. Platform Occupancy   2 (unrestricted) / 3 (restricted)     Platform Capacity (unrestricted)   300kg   661 lbs     Platform Capacity (restricted)   450kg   992 lbs     Turntable Rotation   355°   355°     Drive Speed-Raised   0.8km/h   0.5mph     Gradeability   45%   45%     Max. Wind Speed   12.5m/s   28mph     Turning Radius-Inside   1.67m   5'6"     Turning Radius-Outside   3.66m   12'     Max.Slope   5°/5°   5°/5°     Tire Type   RT Foam-filled     Tire Models   315/55D20   315/55D20     Ground Pressure, Tyres   520 kPa   75.4 psi     POWER     Power Source   Kubota V2403 36kW/48.2hp     Kubota V2403 36kW/48.2hp     Kubota V2403 36kW/48.2hp     Kubota D1105 18.5kW/24.8hp     Fuel Tank Capacity   65L   17.2gal     HYDRAULIC SYSTEM                                                                                                                                                                                                                                                                                                                                                                                                                                                                                                                                                                                                                                                                                                                                                                                                                                                                                                                                                                                                      | Horizontal Outreach              | 7.7m                              | 25'3"                        |
| Platform Width  Stowed Length  Length-Transport (jib tucked)  Overall Width  Stowed Height  Height-Transport  Stowed Height  Height-Transport  Stowed Height  Length-Transport  Length-Tra | Up and Over Height               | 7.4m                              | 24'3"                        |
| Stowed Length  Length-Transport (jib tucked)  Soverall Width  Stowed Height  Height-Transport  Stowed Height  Length-Transport  Length-Transport  Length-Transport  Stowed Height  Length-Transport  Length-Trans  | Platform Length                  | 1.83m                             | 6'                           |
| Length-Transport (jib tucked)  Overall Width  Stowed Height  Height-Transport  Mheelbase  2.25m  T'5"  Ground Clearance  PRODUCTIVITY  Max. Platform Occupancy  Platform Capacity (unrestricted)  Platform Capacity (restricted)  Turntable Rotation  Drive Speed-Stowed  Drive Speed-Raised  Gradeability  Max. Wind Speed  Turning Radius-Inside  Turning Radius-Outside  Turning Radius-Outside  Tire Type  Tire Type  Tire Type  Tire Models  Ground Clearance  5.9m  19'4"  2.3m  7'7"  2.65m  8'8"  2.25m  7'5"  2.65m  8'8"  2.25m  7'5"  2 (unrestricted) / 3 (restricted)  450kg  992 lbs  450kg  992 lbs  755°  355°  Drive Speed-Stowed  5km/h  3.1mph  Drive Speed-Raised  0.8km/h  0.5mph  Gradeability  45%  45%  Max. Wind Speed  12.5m/s  28mph  Turning Radius-Inside  1.67m  5'6"  Turning Radius-Outside  3.66m  12'  Max.Slope  5°/5°  5°/5°  Tire Type  RT Foam-filled  Tire Models  Ground Pressure, Tyres  520 kPa  75.4 psi  POWER  Power Source  Kubota V2403 36kW/48.2hp Kubota D1105 18.5kW/24.8hp  Fuel Tank Capacity  HYDRAULIC SYSTEM                                                                                                                                                                                                                                                                                                                                                                                                                                                                                                                                                                                                                                                                                                                                                                                                                                                                                                                                                                                                                                                            | Platform Width                   | 0.76m                             | 2'6"                         |
| ③ Overall Width ② Stowed Height ③ Stowed Height ③ Stowed Height ③ Stowed Height ③ Stowed Stowed ③ Stowed Stowed ⑤ Stowed Stowed ⑤ Stowed Stowed ⑥ Stowed Stowe  | Stowed Length                    | 6.95m                             | 22'10"                       |
| Stowed Height  Height-Transport  Wheelbase  2.25m  T'5"  Ground Clearance  PRODUCTIVITY  Max. Platform Occupancy Platform Capacity (unrestricted)  Platform Capacity (unrestricted)  Platform Capacity (restricted)  Turntable Rotation  Drive Speed-Stowed  Drive Speed-Raised  Gradeability  Max. Wind Speed  Turning Radius-Inside  Turning Radius-Outside  Max.Slope  Tire Type  Tire Type  Tire Models  Ground Pressure, Tyres  Fuel Tank Capacity  2.24m  7'4"  2.65m  8'8"  2.25m  7'5"  8'8"  2.25m  7'5"  2 (unrestricted) / 3 (restricted)  300kg  661 lbs  992 lbs  750k  | Length-Transport (jib tucked)    | 5.9m                              | 19'4"                        |
| Height-Transport  Wheelbase  2.25m  7'5"  Ground Clearance  0.35m  1'2"  PRODUCTIVITY  Max. Platform Occupancy Platform Capacity (unrestricted)  Platform Capacity (restricted)  Turntable Rotation  Drive Speed-Stowed  Drive Speed-Raised  Gradeability  Max. Wind Speed  Turning Radius-Inside  Turning Radius-Outside  Turning Radius-Outside  Tire Models  Tire Models  Ground Pressure, Tyres  Fuel Tank Capacity  A 2.65m  8'8"  8'8"  2.25m  7'5"  8'8"  2.45m  45"  45"  450kg  992 lbs  450kg  992 lbs  355°  355°  355°  355°  355°  355°  355°  355°  355°  355°  355°  355°  355°  355°  355°  355°  355°  355°  355°  5'6"  12'  Max. Wind Speed  1.67m  5'6"  Turning Radius-Outside  3.66m  12'  Max.Slope  5°/5°  Tire Type  RT Foam-filled  Tire Models  315/55D20  315/55D20  Ground Pressure, Tyres  520 kPa  75.4 psi  POWER  Power Source  Kubota V2403 36kW/48.2hp Kubota D1105 18.5kW/24.8hp  Fuel Tank Capacity  65L  17.2gal                                                                                                                                                                                                                                                                                                                                                                                                                                                                                                                                                                                                                                                                                                                                                                                                                                                                                                                                                                                                                                                                                                                                                                         | Overall Width                    | 2.3m                              | 7'7''                        |
| ● Wheelbase2.25m7'5"● Ground Clearance0.35m1'2"PRODUCTIVITYMax. Platform Occupancy2 (unrestricted) / 3 (restricted)Platform Capacity (unrestricted)300kg661 lbsPlatform Capacity (restricted)450kg992 lbsTurntable Rotation355°355°Drive Speed-Stowed5km/h3.1mphDrive Speed-Raised0.8km/h0.5mphGradeability45%45%Max. Wind Speed12.5m/s28mphTurning Radius-Inside1.67m5'6"Turning Radius-Outside3.66m12'Max.Slope5°/5°5°/5°Tire TypeRT Foam-filledTire Models315/55D20315/55D20Ground Pressure, Tyres520 kPa75.4 psiPOWERPower SourceKubota V2403 36kW/48.2hp<br>Kubota D1105 18.5kW/24.8hpFuel Tank Capacity65L17.2galHYDRAULIC SYSTEM                                                                                                                                                                                                                                                                                                                                                                                                                                                                                                                                                                                                                                                                                                                                                                                                                                                                                                                                                                                                                                                                                                                                                                                                                                                                                                                                                                                                                                                                                        | G Stowed Height                  | 2.24m                             | 7'4''                        |
| PRODUCTIVITY  Max. Platform Occupancy Platform Capacity (unrestricted) Platform Capacity (restricted) Platform Capacity (restricted)  Platform Capacity (restricted)  Platform Capacity (restricted)  Platform Capacity (restricted)  Turntable Rotation  355°  Drive Speed-Stowed  Drive Speed-Raised  0.8km/h  0.5mph  Gradeability  45%  45%  Max. Wind Speed  12.5m/s  28mph  Turning Radius-Inside  1.67m  5'6''  Turning Radius-Outside  3.66m  12'  Max.Slope  5°/5°  Tire Type  RT Foam-filled  Tire Models  315/55D20  Ground Pressure, Tyres  520 kPa  75.4 psi  POWER  Power Source  Kubota V2403 36kW/48.2hp Kubota D1105 18.5kW/24.8hp  Fuel Tank Capacity  HYDRAULIC SYSTEM                                                                                                                                                                                                                                                                                                                                                                                                                                                                                                                                                                                                                                                                                                                                                                                                                                                                                                                                                                                                                                                                                                                                                                                                                                                                                                                                                                                                                                      | Height-Transport                 | 2.65m                             | 8'8"                         |
| PRODUCTIVITY  Max. Platform Occupancy Platform Capacity (unrestricted) Platform Capacity (restricted) Platform Capacity (restricted) Platform Capacity (restricted) Platform Capacity (restricted)  Turntable Rotation  355° 355°  Drive Speed-Stowed  5km/h 3.1mph Drive Speed-Raised 0.8km/h 0.5mph  Gradeability 45% 45%  Max. Wind Speed 12.5m/s 28mph  Turning Radius-Inside 1.67m 5'6"  Turning Radius-Outside 3.66m 12'  Max.Slope 5°/5° 5°/5°  Tire Type RT Foam-filled  Tire Models 315/55D20 315/55D20 Ground Pressure, Tyres 520 kPa 75.4 psi  POWER  Power Source Kubota V2403 36kW/48.2hp Kubota D1105 18.5kW/24.8hp Fuel Tank Capacity 65L 17.2gal                                                                                                                                                                                                                                                                                                                                                                                                                                                                                                                                                                                                                                                                                                                                                                                                                                                                                                                                                                                                                                                                                                                                                                                                                                                                                                                                                                                                                                                               | Wheelbase                        | 2.25m                             | 7'5"                         |
| Max. Platform Occupancy Platform Capacity (unrestricted) Platform Capacity (restricted)  Platform Capacity (restricted)  Platform Capacity (restricted)  Furntable Rotation  John Speed-Stowed  John Speed-Raised  John Speed-Raised  John Speed  John | Ground Clearance                 | 0.35m                             | 1'2"                         |
| Platform Capacity (unrestricted)  Platform Capacity (restricted)  Platform Capacity (restricted)  Turntable Rotation  355°  355°  Drive Speed-Stowed  Skm/h  Drive Speed-Raised  0.8km/h  0.5mph  Gradeability  45%  Max. Wind Speed  12.5m/s  28mph  Turning Radius-Inside  1.67m  5'6"  Turning Radius-Outside  3.66m  12'  Max.Slope  5°/5°  Tire Type  RT Foam-filled  Tire Models  315/55D20  315/55D20  Ground Pressure, Tyres  520 kPa  75.4 psi  POWER  Power Source  Kubota V2403 36kW/48.2hp Kubota D1105 18.5kW/24.8hp  Fuel Tank Capacity  65L  17.2gal                                                                                                                                                                                                                                                                                                                                                                                                                                                                                                                                                                                                                                                                                                                                                                                                                                                                                                                                                                                                                                                                                                                                                                                                                                                                                                                                                                                                                                                                                                                                                            | PRODUCTIVITY                     |                                   |                              |
| Platform Capacity (restricted)  Turntable Rotation  355°  355°  Drive Speed-Stowed  5km/h  3.1mph  Drive Speed-Raised  0.8km/h  0.5mph  Gradeability  45%  45%  Max. Wind Speed  12.5m/s  28mph  Turning Radius-Inside  1.67m  5'6"  Turning Radius-Outside  3.66m  12'  Max.Slope  5°/5°  5°/5°  Tire Type  RT Foam-filled  Tire Models  315/55D20  315/55D20  Ground Pressure, Tyres  520 kPa  75.4 psi  POWER  Power Source  Kubota V2403 36kW/48.2hp Kubota D1105 18.5kW/24.8hp  Fuel Tank Capacity  65L  17.2gal                                                                                                                                                                                                                                                                                                                                                                                                                                                                                                                                                                                                                                                                                                                                                                                                                                                                                                                                                                                                                                                                                                                                                                                                                                                                                                                                                                                                                                                                                                                                                                                                          | Max. Platform Occupancy          | 2 (unrestricted) / 3 (restricted) |                              |
| Turntable Rotation 355° 355°  Drive Speed-Stowed 5km/h 3.1mph  Drive Speed-Raised 0.8km/h 0.5mph  Gradeability 45% 45%  Max. Wind Speed 12.5m/s 28mph  Turning Radius-Inside 1.67m 5'6"  Turning Radius-Outside 3.66m 12'  Max.Slope 5°/5° 5°/5°  Tire Type RT Foam-filled  Tire Models 315/55D20 315/55D20  Ground Pressure, Tyres 520 kPa 75.4 psi  POWER  Power Source Kubota D1105 18.5kW/24.8hp  Fuel Tank Capacity 65L 17.2gal                                                                                                                                                                                                                                                                                                                                                                                                                                                                                                                                                                                                                                                                                                                                                                                                                                                                                                                                                                                                                                                                                                                                                                                                                                                                                                                                                                                                                                                                                                                                                                                                                                                                                           | Platform Capacity (unrestricted) | 300kg                             | 661 lbs                      |
| Drive Speed-Stowed         5km/h         3.1mph           Drive Speed-Raised         0.8km/h         0.5mph           Gradeability         45%         45%           Max. Wind Speed         12.5m/s         28mph           Turning Radius-Inside         1.67m         5'6"           Turning Radius-Outside         3.66m         12'           Max.Slope         5°/5°         5°/5°           Tire Type         RT Foam-filled           Tire Models         315/55D20         315/55D20           Ground Pressure, Tyres         520 kPa         75.4 psi           POWER           Power Source         Kubota V2403 36kW/48.2hp<br>Kubota D1105 18.5kW/24.8hp           Fuel Tank Capacity         65L         17.2gal           HYDRAULIC SYSTEM                                                                                                                                                                                                                                                                                                                                                                                                                                                                                                                                                                                                                                                                                                                                                                                                                                                                                                                                                                                                                                                                                                                                                                                                                                                                                                                                                                      | Platform Capacity (restricted)   | 450kg                             | 992 lbs                      |
| Drive Speed-Raised         0.8km/h         0.5mph           Gradeability         45%         45%           Max. Wind Speed         12.5m/s         28mph           Turning Radius-Inside         1.67m         5'6"           Turning Radius-Outside         3.66m         12'           Max.Slope         5°/5°         5°/5°           Tire Type         RT Foam-filled           Tire Models         315/55D20         315/55D20           Ground Pressure, Tyres         520 kPa         75.4 psi           POWER           Power Source         Kubota V2403 36kW/48.2hp<br>Kubota D1105 18.5kW/24.8hp           Fuel Tank Capacity         65L         17.2gal           HYDRAULIC SYSTEM                                                                                                                                                                                                                                                                                                                                                                                                                                                                                                                                                                                                                                                                                                                                                                                                                                                                                                                                                                                                                                                                                                                                                                                                                                                                                                                                                                                                                                | Turntable Rotation               | 355°                              | 355°                         |
| Gradeability         45%         45%           Max. Wind Speed         12.5m/s         28mph           Turning Radius-Inside         1.67m         5'6"           Turning Radius-Outside         3.66m         12'           Max.Slope         5°/5°         5°/5°           Tire Type         RT Foam-filled           Tire Models         315/55D20         315/55D20           Ground Pressure, Tyres         520 kPa         75.4 psi           POWER           Power Source         Kubota V2403 36kW/48.2hp<br>Kubota D1105 18.5kW/24.8hp           Fuel Tank Capacity         65L         17.2gal           HYDRAULIC SYSTEM                                                                                                                                                                                                                                                                                                                                                                                                                                                                                                                                                                                                                                                                                                                                                                                                                                                                                                                                                                                                                                                                                                                                                                                                                                                                                                                                                                                                                                                                                            | Drive Speed-Stowed               | 5km/h                             | 3.1mph                       |
| Max. Wind Speed         12.5m/s         28mph           Turning Radius-Inside         1.67m         5'6"           Turning Radius-Outside         3.66m         12'           Max.Slope         5°/5°         5°/5°           Tire Type         RT Foam-filled           Tire Models         315/55D20         315/55D20           Ground Pressure, Tyres         520 kPa         75.4 psi           POWER           Power Source         Kubota V2403 36kW/48.2hp<br>Kubota D1105 18.5kW/24.8hp           Fuel Tank Capacity         65L         17.2gal           HYDRAULIC SYSTEM                                                                                                                                                                                                                                                                                                                                                                                                                                                                                                                                                                                                                                                                                                                                                                                                                                                                                                                                                                                                                                                                                                                                                                                                                                                                                                                                                                                                                                                                                                                                           | Drive Speed-Raised               | 0.8km/h                           | 0.5mph                       |
| Turning Radius-Inside         1.67m         5'6"           Turning Radius-Outside         3.66m         12'           Max.Slope         5°/5°         5°/5°           Tire Type         RT Foam-filled           Tire Models         315/55D20         315/55D20           Ground Pressure, Tyres         520 kPa         75.4 psi           POWER           Power Source         Kubota V2403 36kW/48.2hp<br>Kubota D1105 18.5kW/24.8hp           Fuel Tank Capacity         65L         17.2gal           HYDRAULIC SYSTEM                                                                                                                                                                                                                                                                                                                                                                                                                                                                                                                                                                                                                                                                                                                                                                                                                                                                                                                                                                                                                                                                                                                                                                                                                                                                                                                                                                                                                                                                                                                                                                                                   | Gradeability                     | 45%                               | 45%                          |
| Turning Radius-Outside 3.66m 12'  Max.Slope 5°/5° 5°/5°  Tire Type RT Foam-filled  Tire Models 315/55D20 315/55D20  Ground Pressure, Tyres 520 kPa 75.4 psi  POWER  Power Source Kubota V2403 36kW/48.2hp Kubota D1105 18.5kW/24.8hp  Fuel Tank Capacity 65L 17.2gal  HYDRAULIC SYSTEM                                                                                                                                                                                                                                                                                                                                                                                                                                                                                                                                                                                                                                                                                                                                                                                                                                                                                                                                                                                                                                                                                                                                                                                                                                                                                                                                                                                                                                                                                                                                                                                                                                                                                                                                                                                                                                         | Max. Wind Speed                  | 12.5m/s                           | 28mph                        |
| Max.Slope 5°/5° 5°/5°  Tire Type RT Foam-filled  Tire Models 315/55D20 315/55D20  Ground Pressure, Tyres 520 kPa 75.4 psi  POWER  Power Source Kubota V2403 36kW/48.2hp Kubota D1105 18.5kW/24.8hp Fuel Tank Capacity 65L 17.2gal  HYDRAULIC SYSTEM                                                                                                                                                                                                                                                                                                                                                                                                                                                                                                                                                                                                                                                                                                                                                                                                                                                                                                                                                                                                                                                                                                                                                                                                                                                                                                                                                                                                                                                                                                                                                                                                                                                                                                                                                                                                                                                                            | Turning Radius-Inside            | 1.67m                             | 5'6''                        |
| Tire Type RT Foam-filled Tire Models 315/55D20 315/55D20 Ground Pressure, Tyres 520 kPa 75.4 psi  POWER Power Source Kubota V2403 36kW/48.2hp Kubota D1105 18.5kW/24.8hp Fuel Tank Capacity 65L 17.2gal  HYDRAULIC SYSTEM                                                                                                                                                                                                                                                                                                                                                                                                                                                                                                                                                                                                                                                                                                                                                                                                                                                                                                                                                                                                                                                                                                                                                                                                                                                                                                                                                                                                                                                                                                                                                                                                                                                                                                                                                                                                                                                                                                      | Turning Radius-Outside           | 3.66m                             | 12'                          |
| Tire Models 315/55D20 315/55D20  Ground Pressure, Tyres 520 kPa 75.4 psi  POWER  Power Source Kubota V2403 36kW/48.2hp Kubota D1105 18.5kW/24.8hp  Fuel Tank Capacity 65L 17.2gal  HYDRAULIC SYSTEM                                                                                                                                                                                                                                                                                                                                                                                                                                                                                                                                                                                                                                                                                                                                                                                                                                                                                                                                                                                                                                                                                                                                                                                                                                                                                                                                                                                                                                                                                                                                                                                                                                                                                                                                                                                                                                                                                                                            | Max.Slope                        | 5°/5°                             | 5°/5°                        |
| Ground Pressure, Tyres 520 kPa 75.4 psi  POWER  Power Source Kubota V2403 36kW/48.2hp Kubota D1105 18.5kW/24.8hp  Fuel Tank Capacity 65L 17.2gal  HYDRAULIC SYSTEM                                                                                                                                                                                                                                                                                                                                                                                                                                                                                                                                                                                                                                                                                                                                                                                                                                                                                                                                                                                                                                                                                                                                                                                                                                                                                                                                                                                                                                                                                                                                                                                                                                                                                                                                                                                                                                                                                                                                                             | Tire Type                        | RT Foam-filled                    |                              |
| POWER  Power Source Kubota V2403 36kW/48.2hp Kubota D1105 18.5kW/24.8hp  Fuel Tank Capacity 65L 17.2gal  HYDRAULIC SYSTEM                                                                                                                                                                                                                                                                                                                                                                                                                                                                                                                                                                                                                                                                                                                                                                                                                                                                                                                                                                                                                                                                                                                                                                                                                                                                                                                                                                                                                                                                                                                                                                                                                                                                                                                                                                                                                                                                                                                                                                                                      | Tire Models                      | 315/55D20                         | 315/55D20                    |
| Power Source Kubota V2403 36kW/48.2hp Kubota D1105 18.5kW/24.8hp  Fuel Tank Capacity 65L 17.2gal  HYDRAULIC SYSTEM                                                                                                                                                                                                                                                                                                                                                                                                                                                                                                                                                                                                                                                                                                                                                                                                                                                                                                                                                                                                                                                                                                                                                                                                                                                                                                                                                                                                                                                                                                                                                                                                                                                                                                                                                                                                                                                                                                                                                                                                             | Ground Pressure, Tyres           | 520 kPa                           | 75.4 psi                     |
| Fuel Tank Capacity 65L 17.2gal  HYDRAULIC SYSTEM                                                                                                                                                                                                                                                                                                                                                                                                                                                                                                                                                                                                                                                                                                                                                                                                                                                                                                                                                                                                                                                                                                                                                                                                                                                                                                                                                                                                                                                                                                                                                                                                                                                                                                                                                                                                                                                                                                                                                                                                                                                                               | POWER                            |                                   |                              |
| Fuel Tank Capacity 65L 17.2gal  HYDRAULIC SYSTEM                                                                                                                                                                                                                                                                                                                                                                                                                                                                                                                                                                                                                                                                                                                                                                                                                                                                                                                                                                                                                                                                                                                                                                                                                                                                                                                                                                                                                                                                                                                                                                                                                                                                                                                                                                                                                                                                                                                                                                                                                                                                               | Power Source                     | Kubota V2403<br>Kubota D1105      | 36kW/48.2hp<br>18.5kW/24.8hp |
|                                                                                                                                                                                                                                                                                                                                                                                                                                                                                                                                                                                                                                                                                                                                                                                                                                                                                                                                                                                                                                                                                                                                                                                                                                                                                                                                                                                                                                                                                                                                                                                                                                                                                                                                                                                                                                                                                                                                                                                                                                                                                                                                | Fuel Tank Capacity               |                                   |                              |
| The draw dia Oil Values a                                                                                                                                                                                                                                                                                                                                                                                                                                                                                                                                                                                                                                                                                                                                                                                                                                                                                                                                                                                                                                                                                                                                                                                                                                                                                                                                                                                                                                                                                                                                                                                                                                                                                                                                                                                                                                                                                                                                                                                                                                                                                                      | HYDRAULIC SYSTEM                 |                                   |                              |
| Hyaraulic Oli Volume /5L 19.8gal                                                                                                                                                                                                                                                                                                                                                                                                                                                                                                                                                                                                                                                                                                                                                                                                                                                                                                                                                                                                                                                                                                                                                                                                                                                                                                                                                                                                                                                                                                                                                                                                                                                                                                                                                                                                                                                                                                                                                                                                                                                                                               | Hydraulic Oil Volume             | 75L                               | 19.8gal                      |
| WEIGHT                                                                                                                                                                                                                                                                                                                                                                                                                                                                                                                                                                                                                                                                                                                                                                                                                                                                                                                                                                                                                                                                                                                                                                                                                                                                                                                                                                                                                                                                                                                                                                                                                                                                                                                                                                                                                                                                                                                                                                                                                                                                                                                         | WEIGHT                           |                                   |                              |
| Machine Weight (CE/ANSI) 7,400kg 16,314 lbs                                                                                                                                                                                                                                                                                                                                                                                                                                                                                                                                                                                                                                                                                                                                                                                                                                                                                                                                                                                                                                                                                                                                                                                                                                                                                                                                                                                                                                                                                                                                                                                                                                                                                                                                                                                                                                                                                                                                                                                                                                                                                    | Machine Weight (CE/ANSI)         | 7,400kg                           | 16,314 lbs                   |