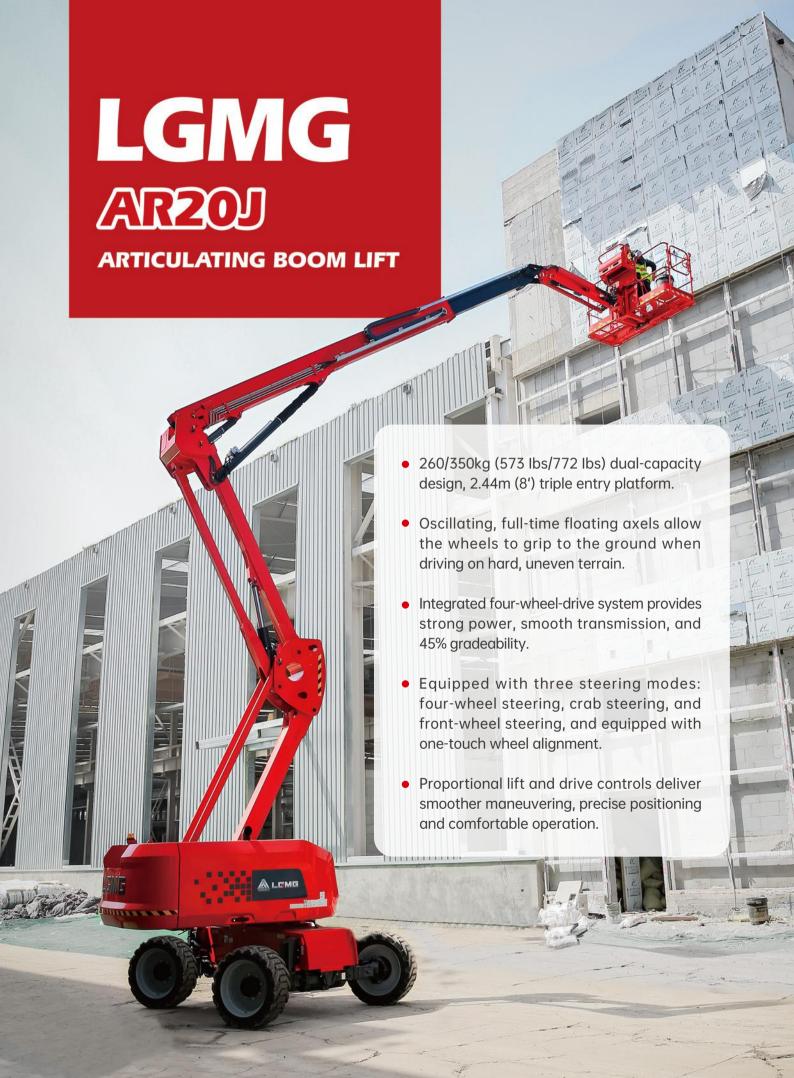

## **SPECIFICATIONS**

| MODELS                        | AR20J (         | AR65J)          |
|-------------------------------|-----------------|-----------------|
| Measurements                  | Metric          | Imperial        |
| Work Height Max.              | 21.58m          | 70'10''         |
| Platform Height Max.          | 19.58m          | 64'3"           |
| Horizontal Outreach           | 12.37m          | 40'7''          |
| Up and Over Height            | 8.19m           | 26'10''         |
| Platform Length               | 2.44m           | 8'              |
| Platform Width                | 0.9m            | 2'11"           |
| Stowed Length                 | 9.42m           | 30'11''         |
| Length-Transport (jib tucked) | 7.63m           | 25'             |
| Overall Width                 | 2.5m            | 8'2"            |
| © Stowed Height               | 2.46m           | 8'1"            |
| Height-Transport              | 2.96m           | 9'9"            |
| • Wheelbase                   | 2.51m           | 8'3"            |
| Ground Clearance              | 0.4m            | 1'4''           |
| PRODUCTIVITY                  |                 |                 |
| Max. Platform Occupancy       | 2(unrestricted) | / 3(restricted) |
| Platform Capacity             | 260/350kg       | 573/772 lbs     |
| Turntable Rotation            | 360°            | 360°            |
| Drive Speed-Stowed            | 5km/h           | 3.1mph          |
| Drive Speed-Raised            | 0.8km/h         | 0.5mph          |
| Gradeability                  | 45%             | 45%             |
| Max. Wind Speed               | 12.5m/s         | 28mph           |
| Turning Radius-Inside         | 1.9m            | 6'3"            |
| Turning Radius-Outside        | 3.9m            | 12'10"          |
|                               |                 |                 |