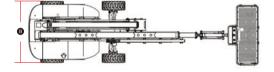

## **SPECIFICATIONS**

| MODELS                        | AR20J (         | AR65J)          |
|-------------------------------|-----------------|-----------------|
| Measurements                  | Metric          | Imperial        |
| Work Height Max.              | 21.58m          | 70'10''         |
| Platform Height Max.          | 19.58m          | 64'3"           |
| Horizontal Outreach           | 12.37m          | 40'7''          |
| Up and Over Height            | 8.19m           | 26'10''         |
| Platform Length               | 2.44m           | 8'              |
| Platform Width                | 0.9m            | 2'11"           |
| Stowed Length                 | 9.42m           | 30'11''         |
| Length-Transport (jib tucked) | 7.63m           | 25'             |
| Overall Width                 | 2.5m            | 8'2"            |
| © Stowed Height               | 2.46m           | 8'1"            |
| Height-Transport              | 2.96m           | 9'9"            |
| • Wheelbase                   | 2.51m           | 8'3"            |
| Ground Clearance              | 0.4m            | 1'4''           |
| PRODUCTIVITY                  |                 |                 |
| Max. Platform Occupancy       | 2(unrestricted) | / 3(restricted) |
| Platform Capacity             | 260/350kg       | 573/772 lbs     |
| Turntable Rotation            | 360°            | 360°            |
| Drive Speed-Stowed            | 5km/h           | 3.1mph          |
| Drive Speed-Raised            | 0.8km/h         | 0.5mph          |
| Gradeability                  | 45%             | 45%             |
| Max. Wind Speed               | 12.5m/s         | 28mph           |
| Turning Radius-Inside         | 1.9m            | 6'3"            |
| Turning Radius-Outside        | 3.9m            | 12'10"          |
|                               |                 |                 |