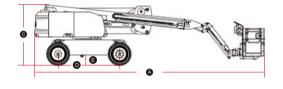

## **SPECIFICATIONS**

| MODELS                        | AR20J (         | AR65J)          |
|-------------------------------|-----------------|-----------------|
| Measurements                  | Metric          | Imperial        |
| Work Height Max.              | 21.58m          | 70'10''         |
| Platform Height Max.          | 19.58m          | 64'3"           |
| Horizontal Outreach           | 12.37m          | 40'7''          |
| Up and Over Height            | 8.19m           | 26'10''         |
| Platform Length               | 2.44m           | 8'              |
| Platform Width                | 0.9m            | 2'11"           |
| Stowed Length                 | 9.42m           | 30'11''         |
| Length-Transport (jib tucked) | 7.63m           | 25'             |
| Overall Width                 | 2.5m            | 8'2"            |
| © Stowed Height               | 2.46m           | 8'1"            |
| Height-Transport              | 2.96m           | 9'9"            |
| • Wheelbase                   | 2.51m           | 8'3"            |
| Ground Clearance              | 0.4m            | 1'4''           |
| PRODUCTIVITY                  |                 |                 |
| Max. Platform Occupancy       | 2(unrestricted) | / 3(restricted) |
| Platform Capacity             | 260/350kg       | 573/772 lbs     |
| Turntable Rotation            | 360°            | 360°            |
| Drive Speed-Stowed            | 5km/h           | 3.1mph          |
| Drive Speed-Raised            | 0.8km/h         | 0.5mph          |
| Gradeability                  | 45%             | 45%             |
| Max. Wind Speed               | 12.5m/s         | 28mph           |
| Turning Radius-Inside         | 1.9m            | 6'3"            |
| Turning Radius-Outside        | 3.9m            | 12'10"          |
|                               |                 |                 |